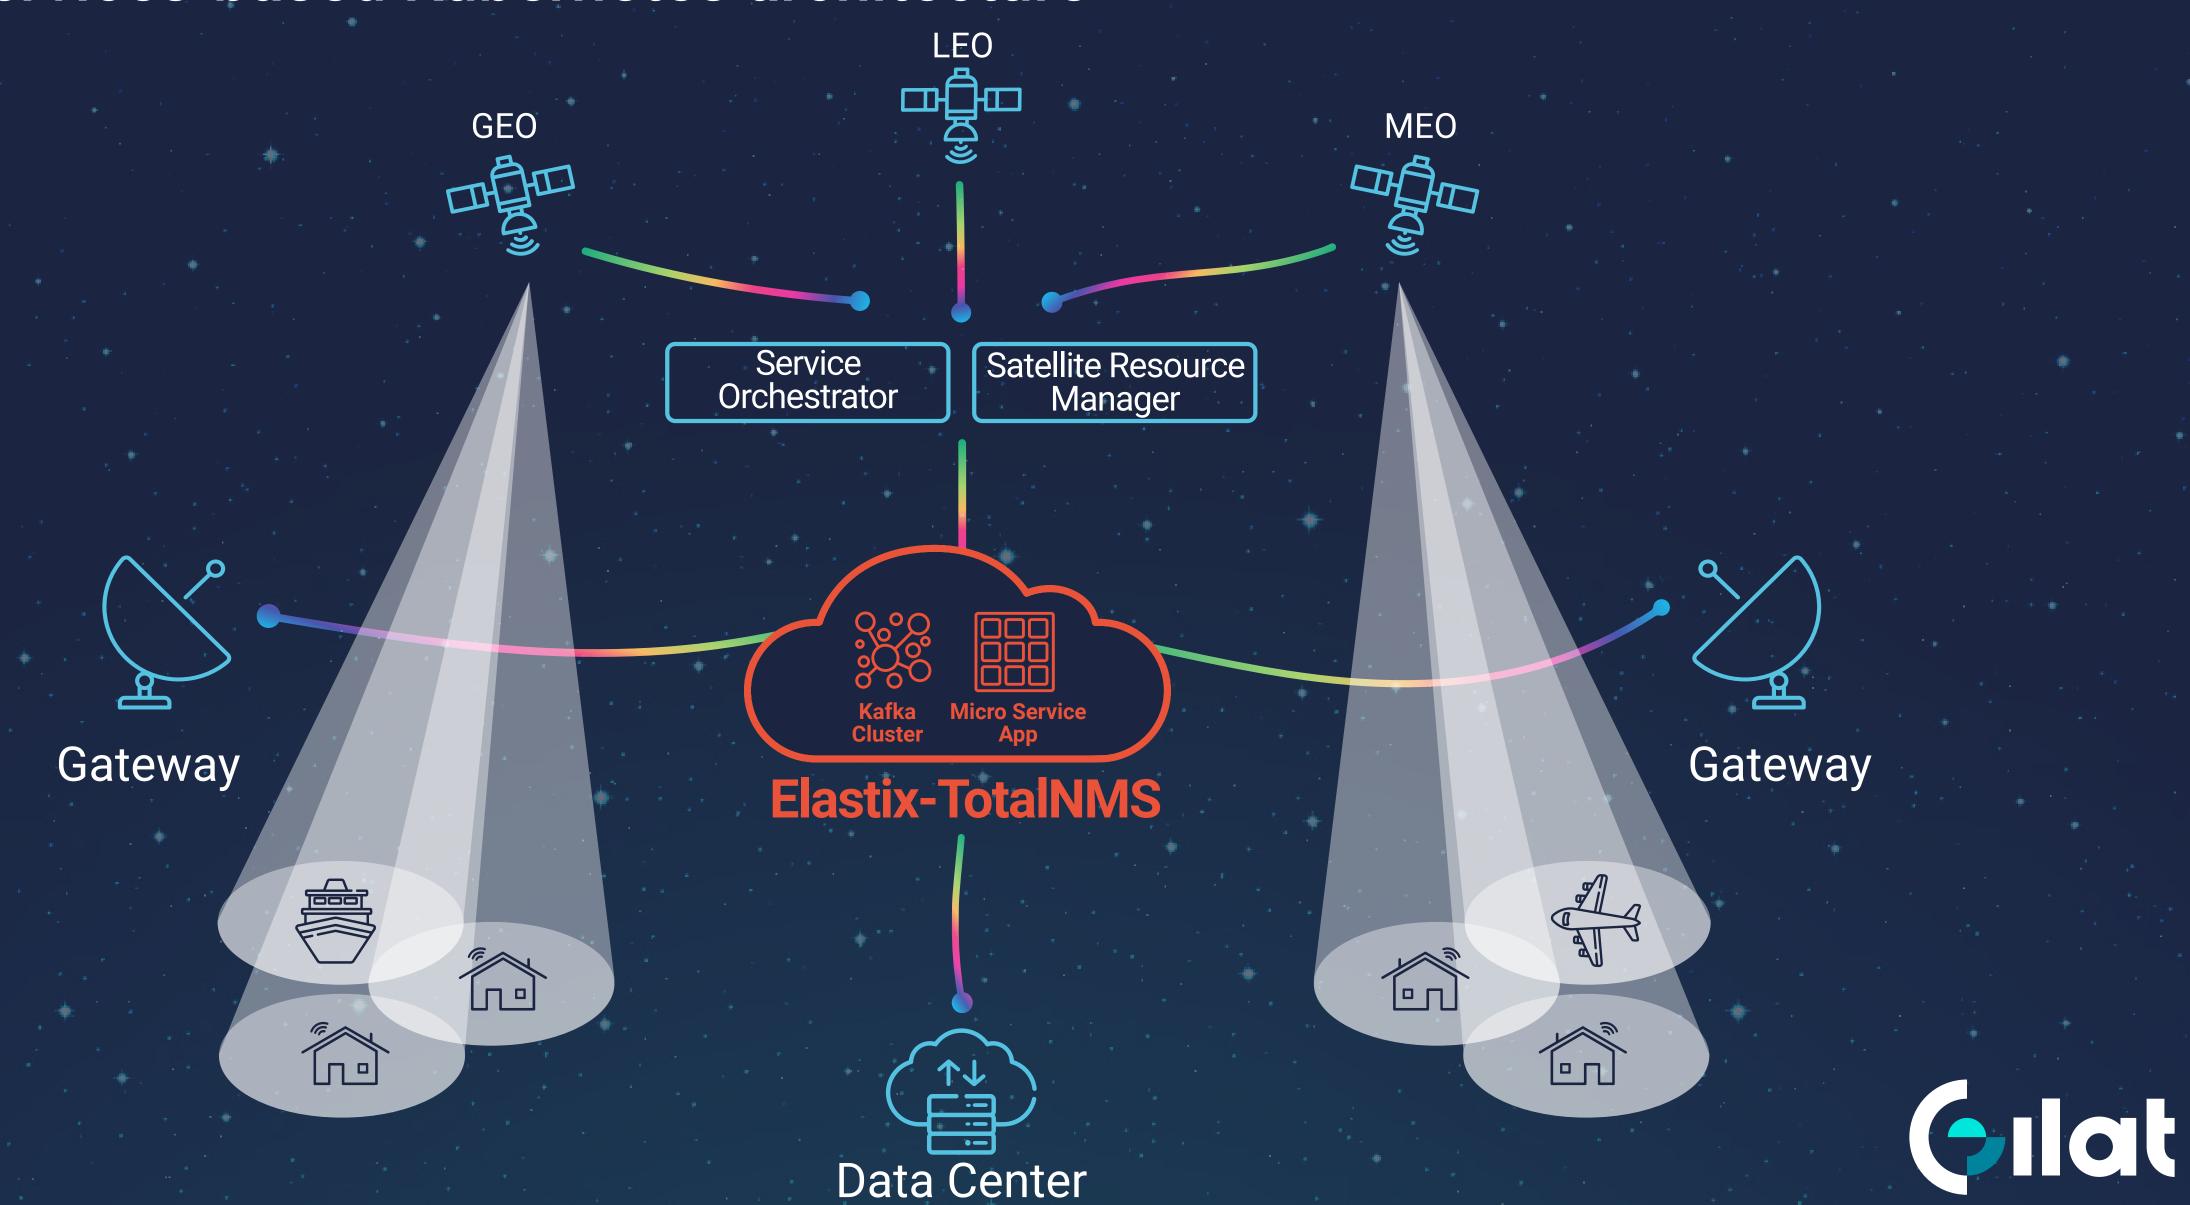

#### High scalability and availability with a cloud-native microservices-based Kubernetes architecture