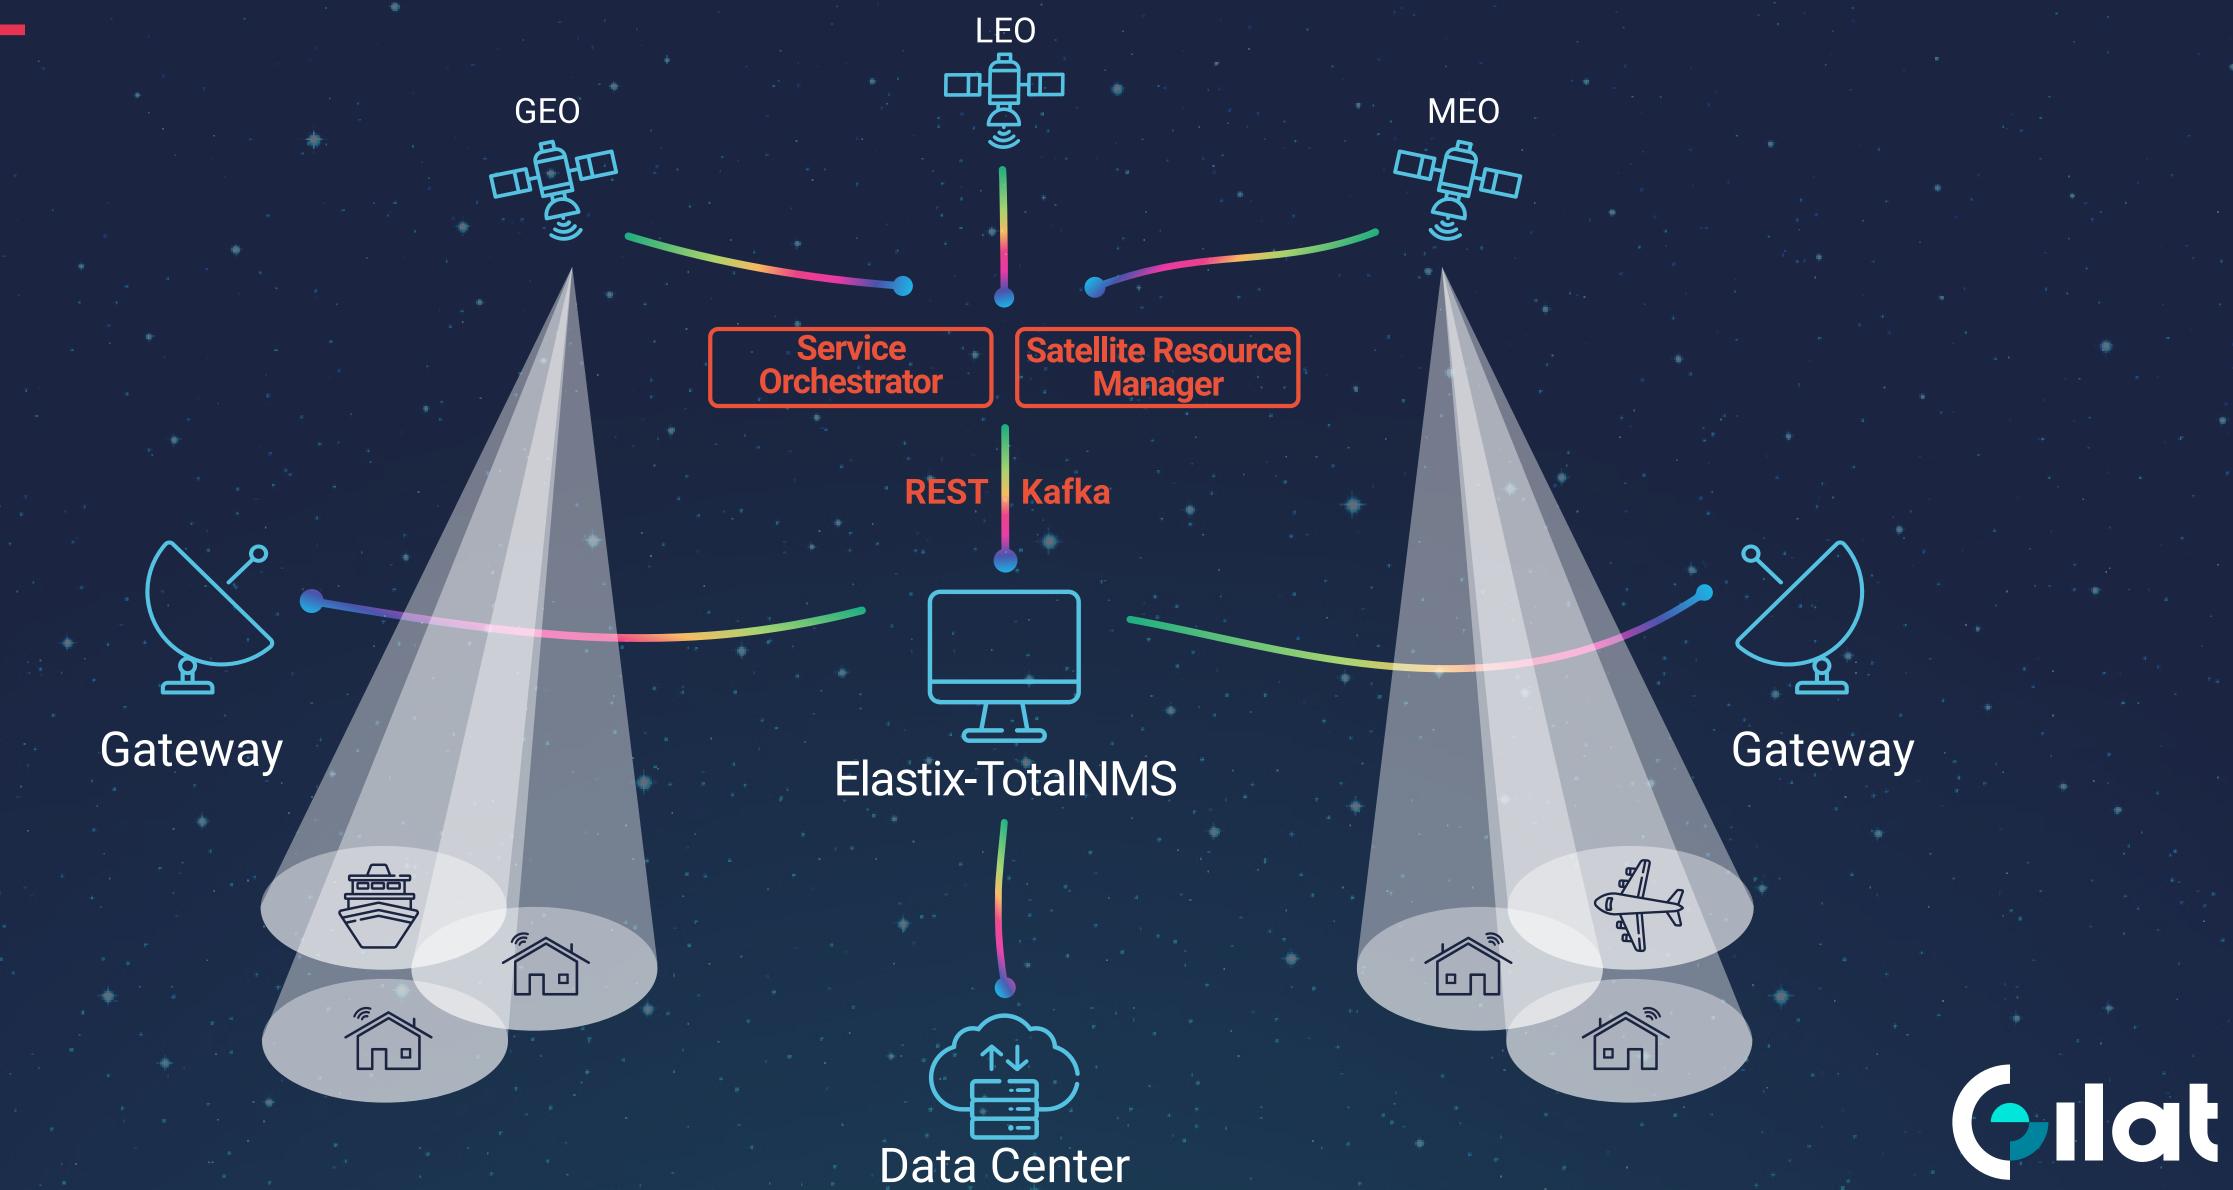

# Integrates with Satellite Resource Managers (SRM) and service orchestrators, utilizing standard REST interface and Kafka Big Data Streams