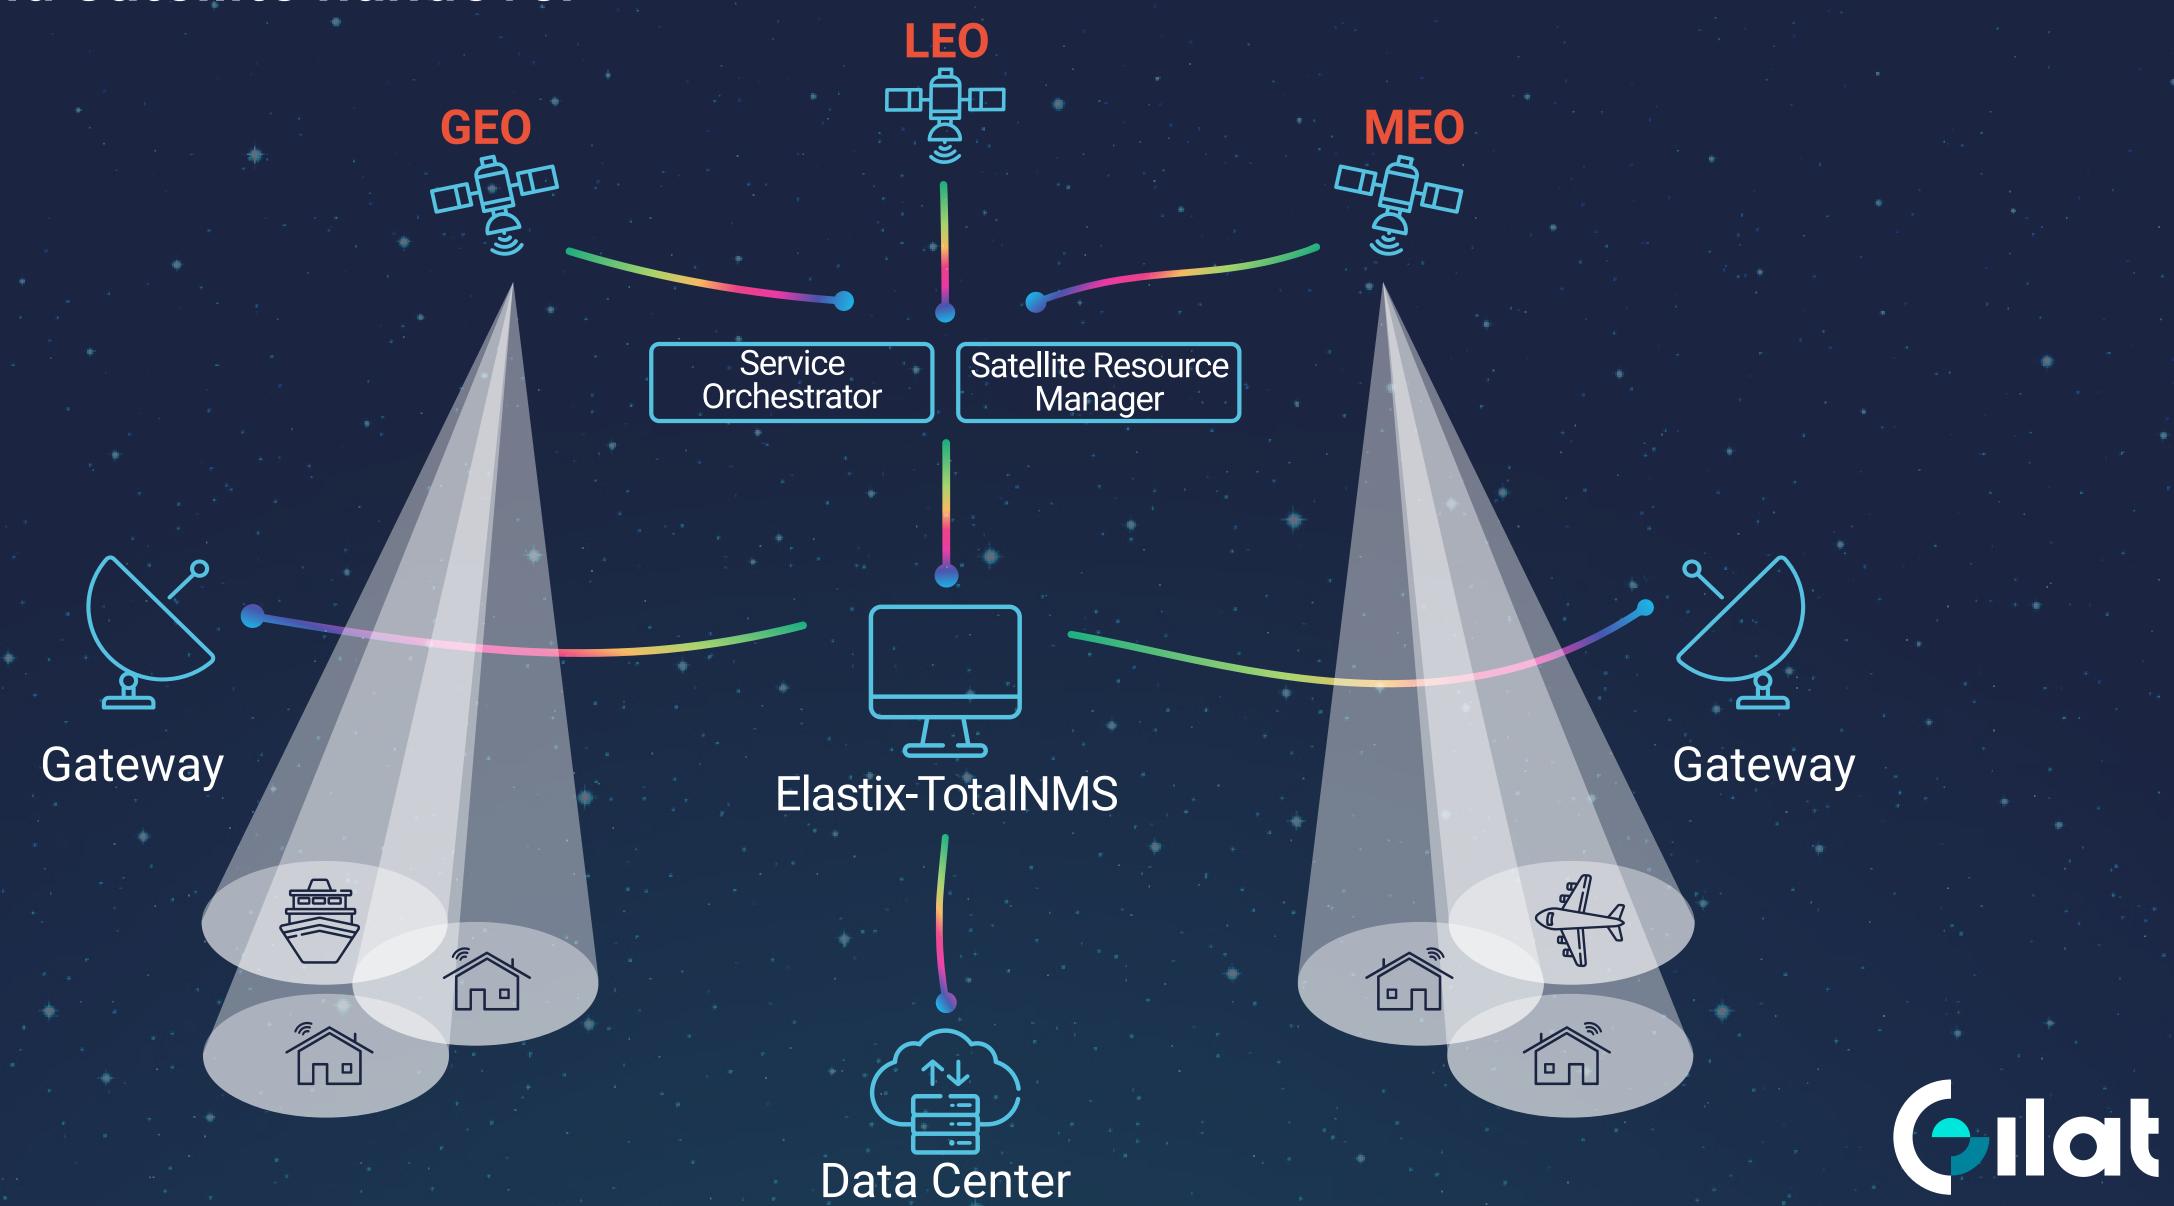

# Integrates with Satellite Resource Managers (SRM) and service orchestrators, utilizing standard REST interface and Kafka Big Data Streams

# Seamless and quick multi-orbit, beam and satellite handover

#### Simplified operation of the entire service life cycle in both SkyEdge IV and SkyEdge II-c deployments

**Agile Network** Configuration

Big Data and **Analytics-based Service Assurance** 

**Advanced Cross** Constellation **Mobility Service** Management