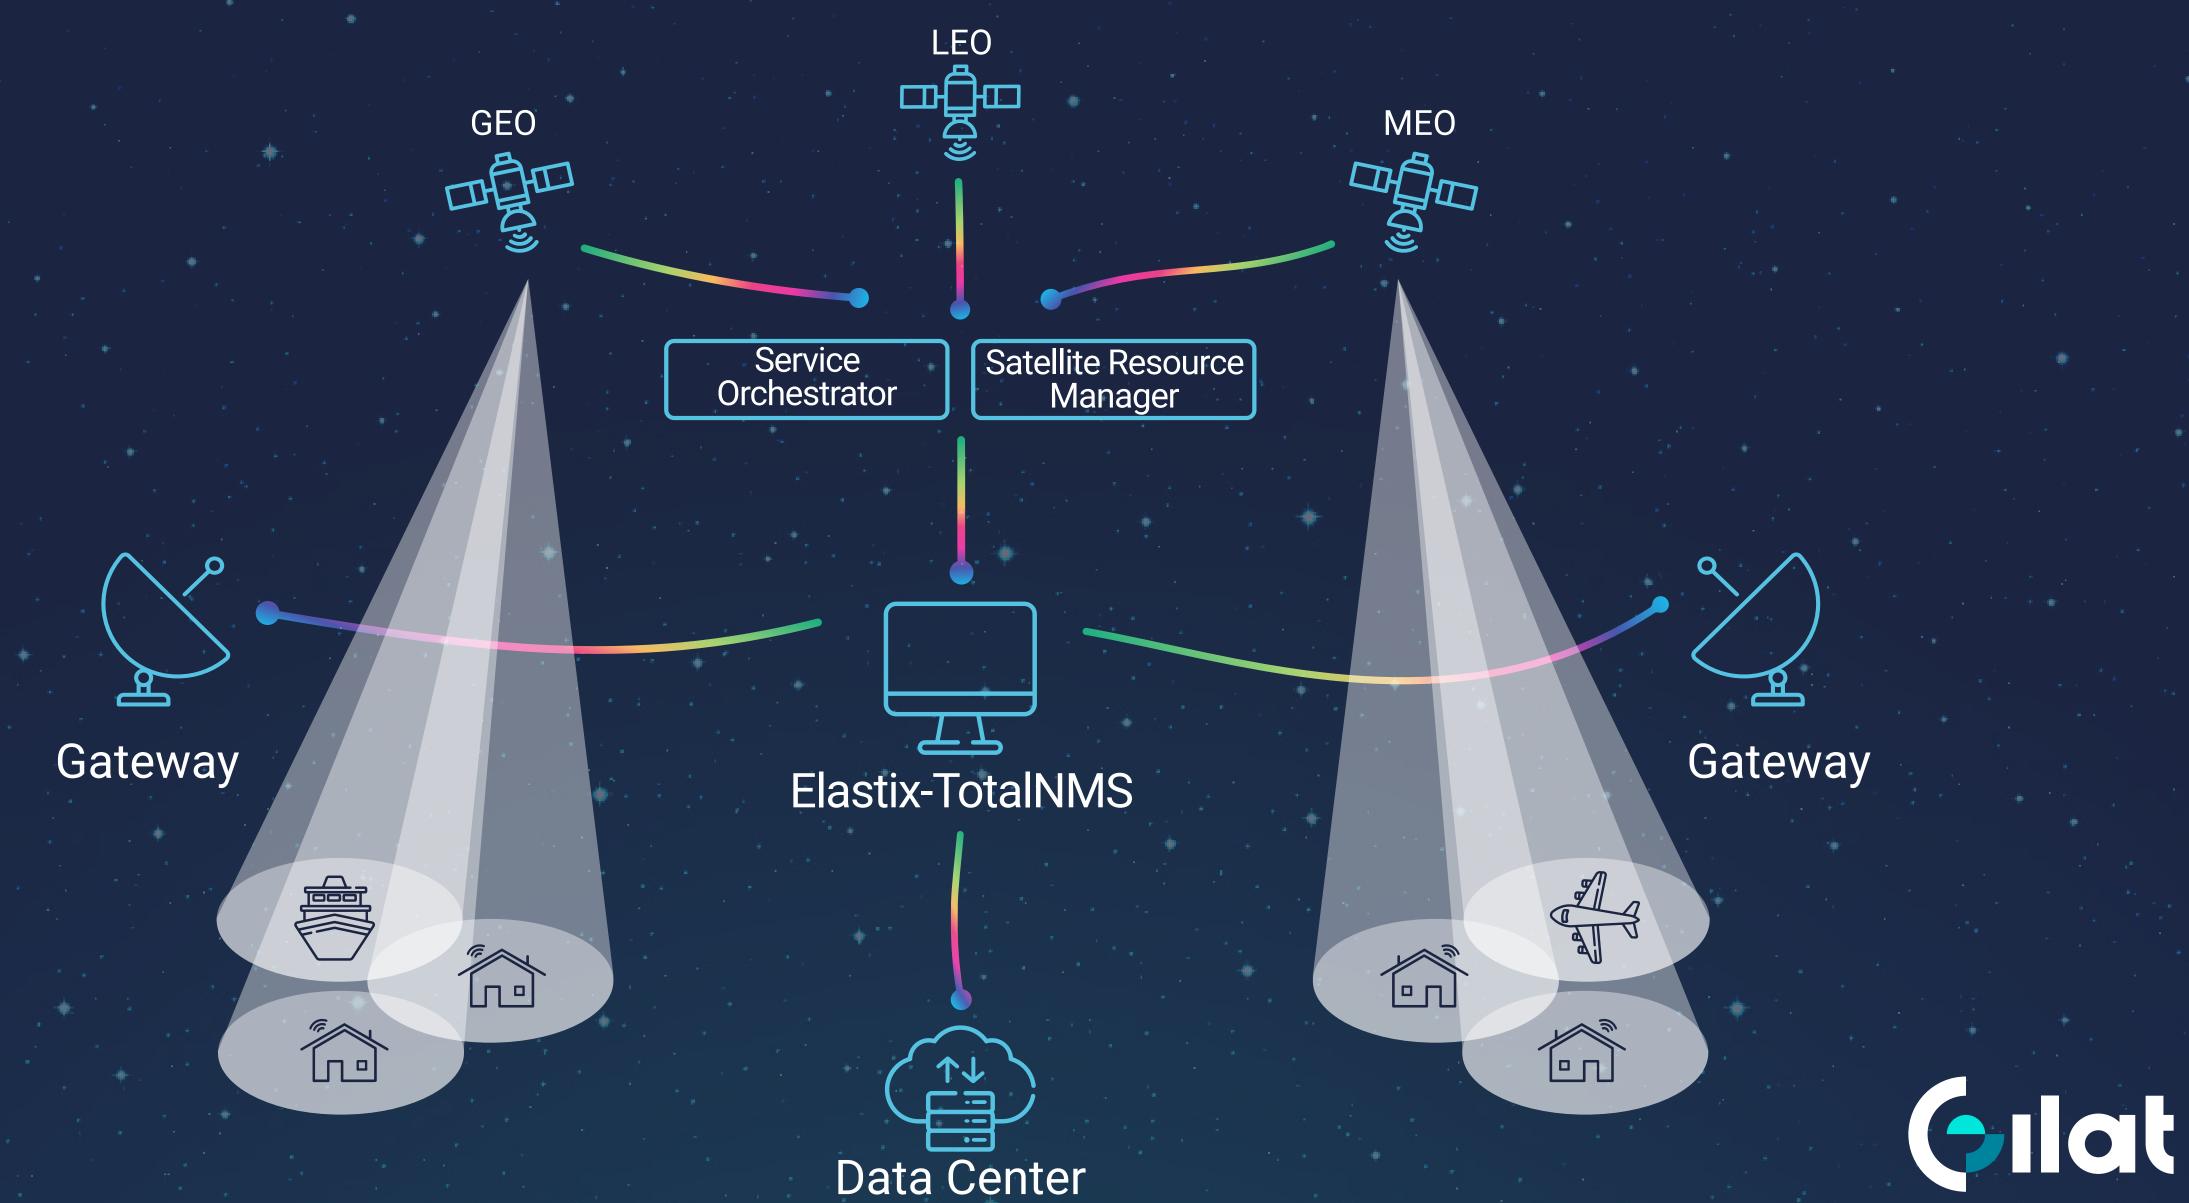

# elastix-TOTALNS

Pioneering Network Management for Ground-Space Harmony

### Smart management of multi-orbit networks and software-defined satellites

# Seamless and quick multi-orbit, beam and satellite handover