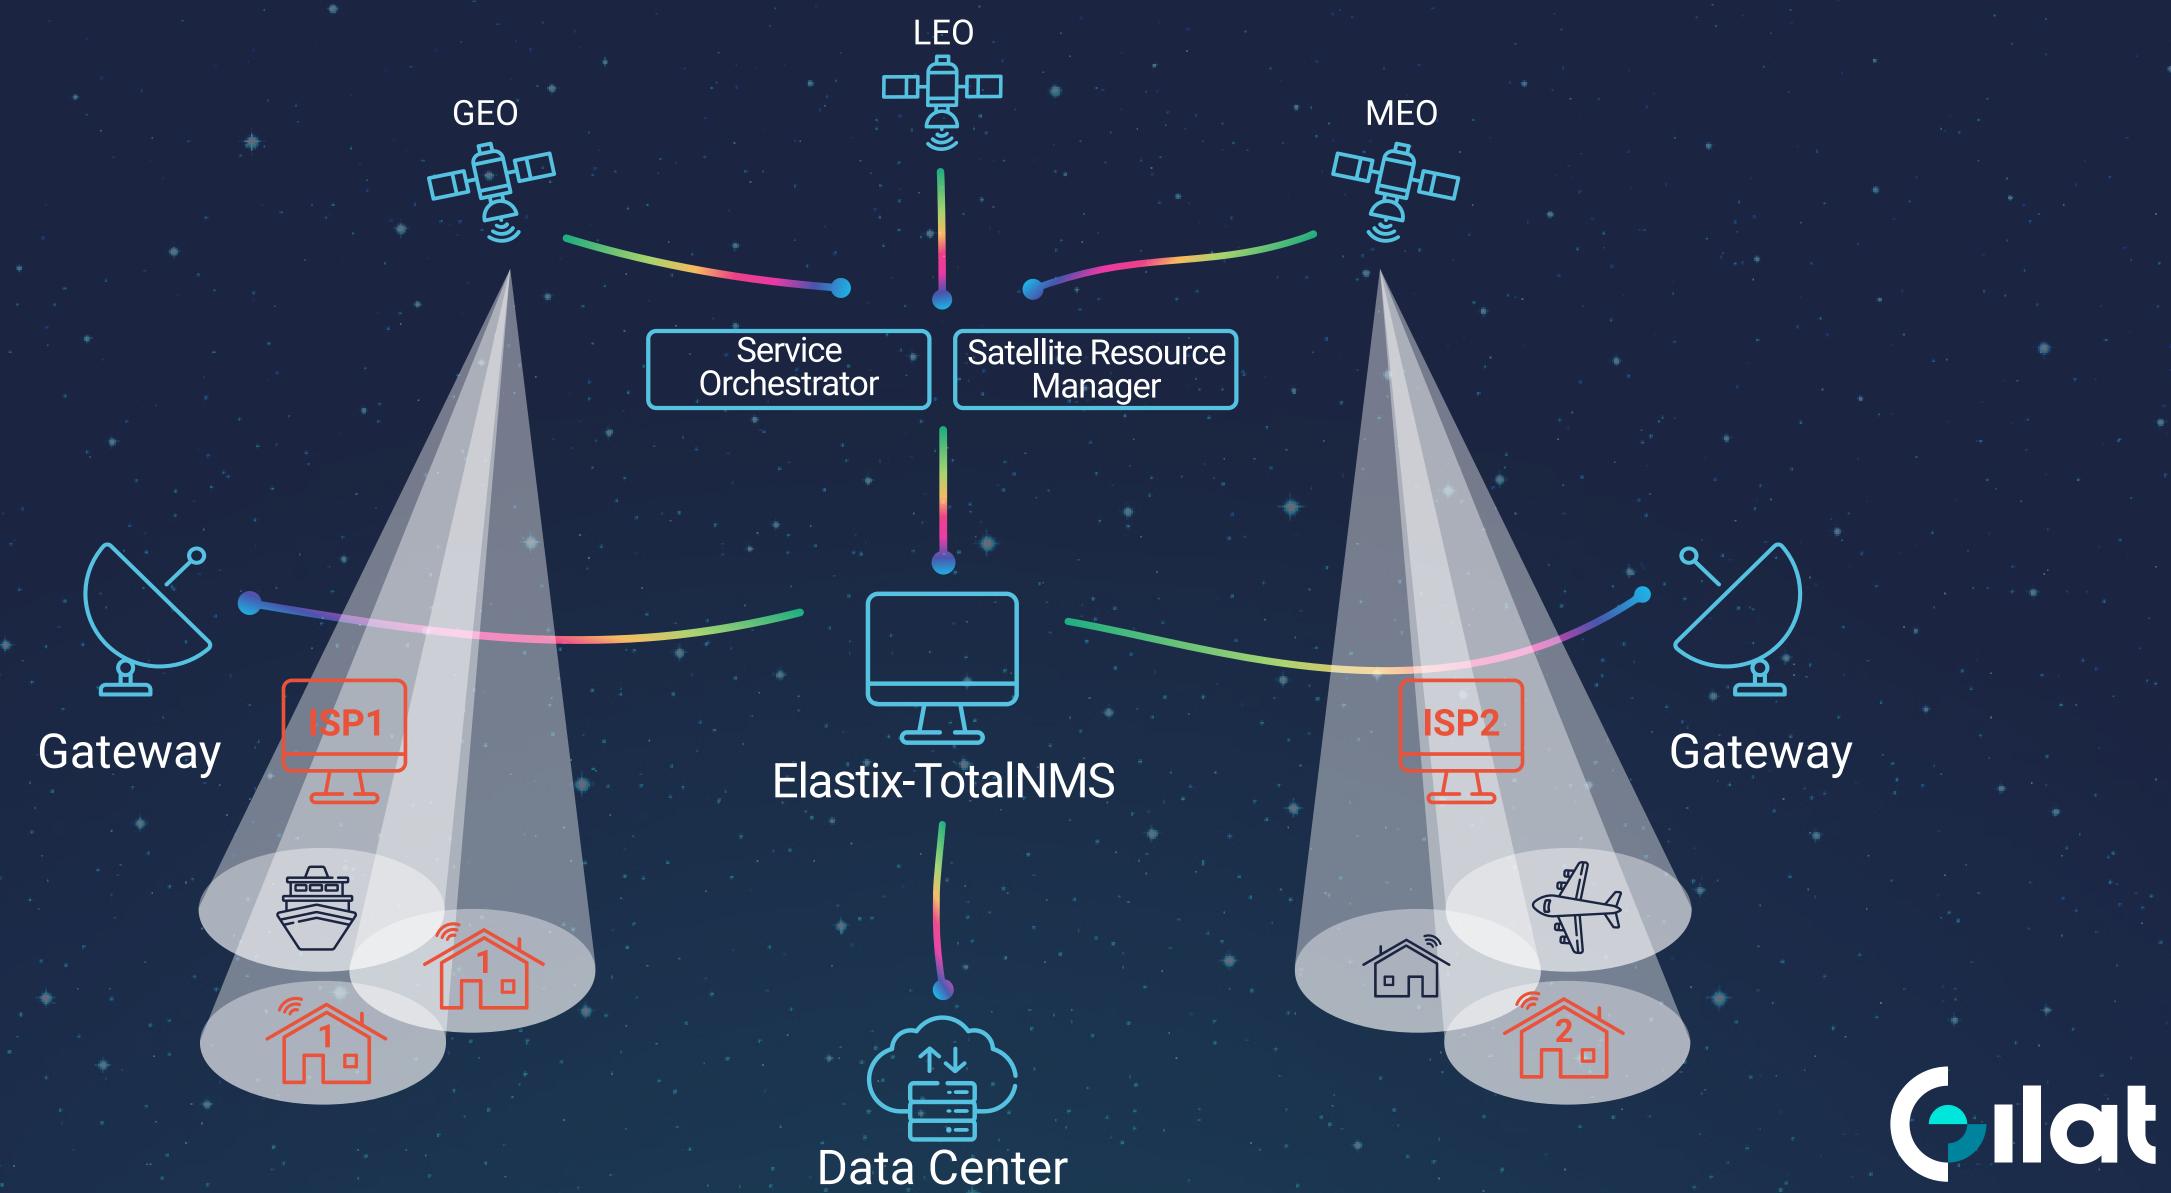

# Integrates with Satellite Resource Managers (SRM) and service orchestrators, utilizing standard REST interface and Kafka Big Data Streams

# Seamless and quick multi-orbit, beam and satellite handover

#### Simplified operation of the entire service life cycle in both SkyEdge IV and SkyEdge II-c deployments

**Agile Network** Configuration

Big Data and **Analytics-based Service Assurance** 

**Advanced Cross** Constellation **Mobility Service** Management