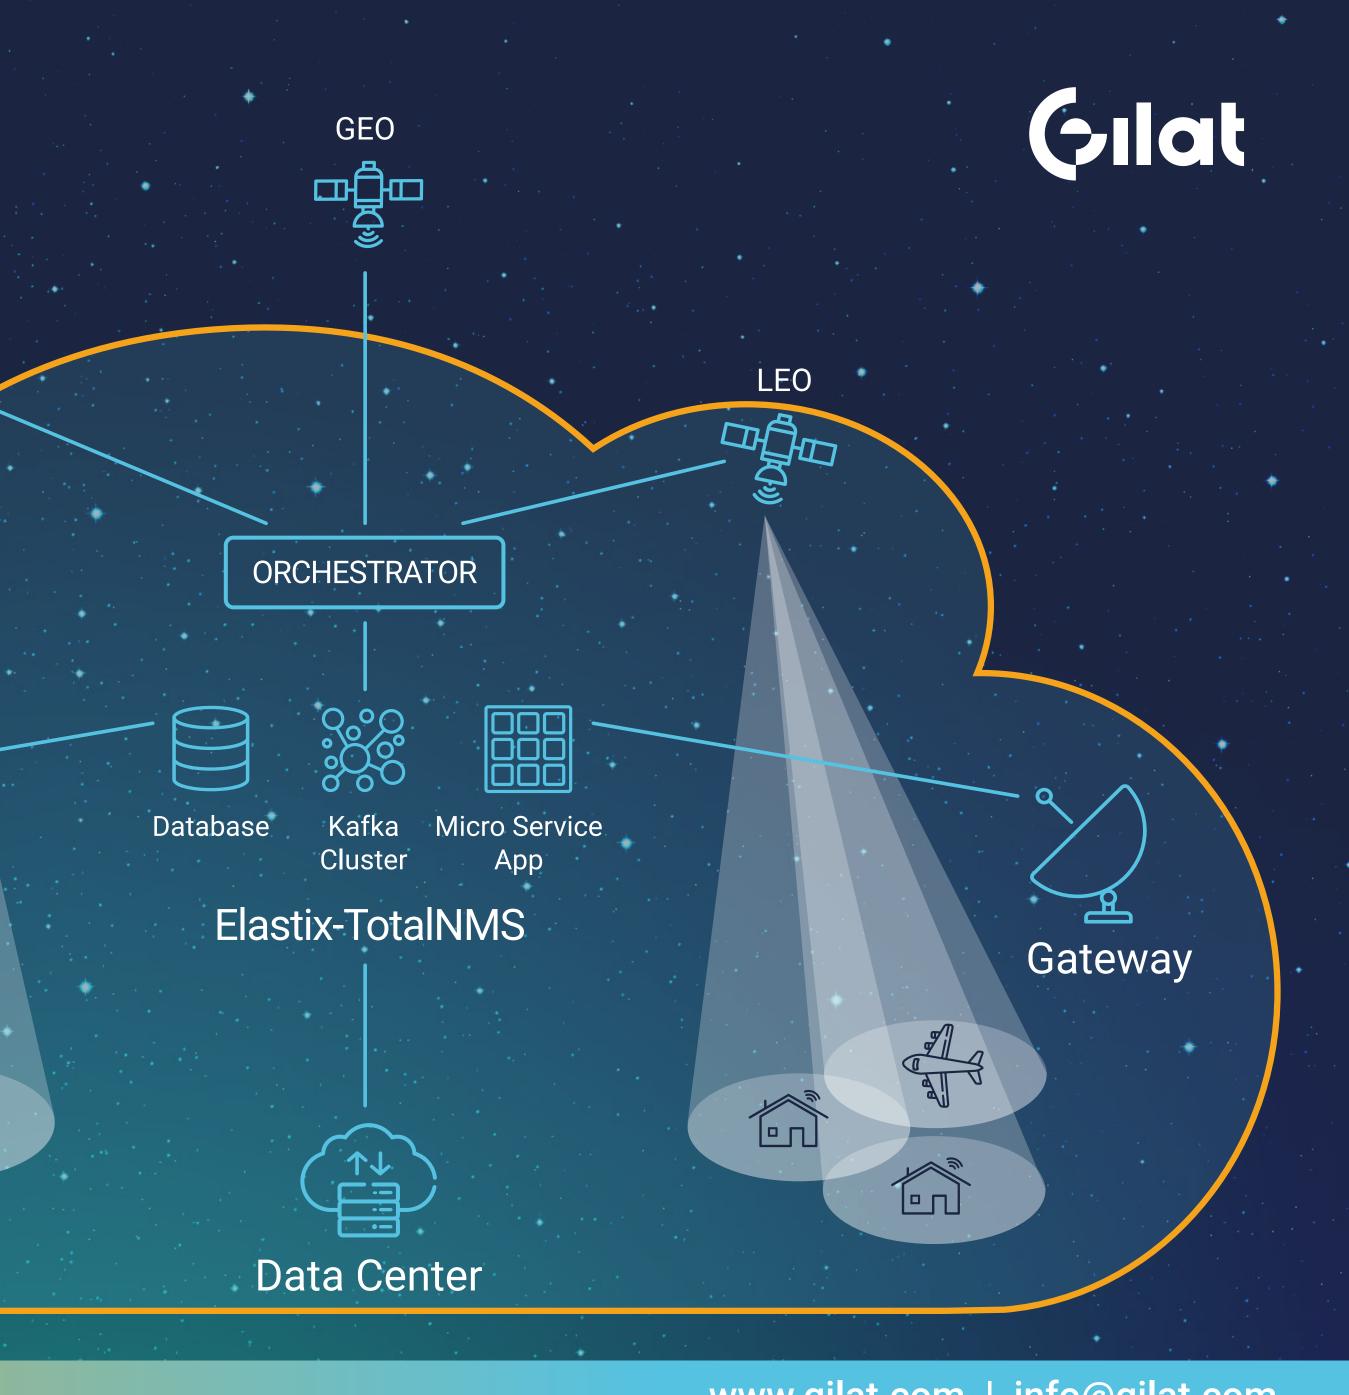

#### Skyedge IV Architected for the Cloud! Elastix-Architecture is ideal for maximizing throughput over laaS & PaaS cloud models

### Skyedge IV Architected for the Cloud! Elastix-TotalNMS features standard interfaces to cloud service orchestrators

MEO

#### **Elastix-TotalNMS**

#### Skyedge IV Architected for the Cloud! Will be managed as a cloud resource, enabling operational cost efficiency

பி

MEO

www.gilat.com | info@gilat.com