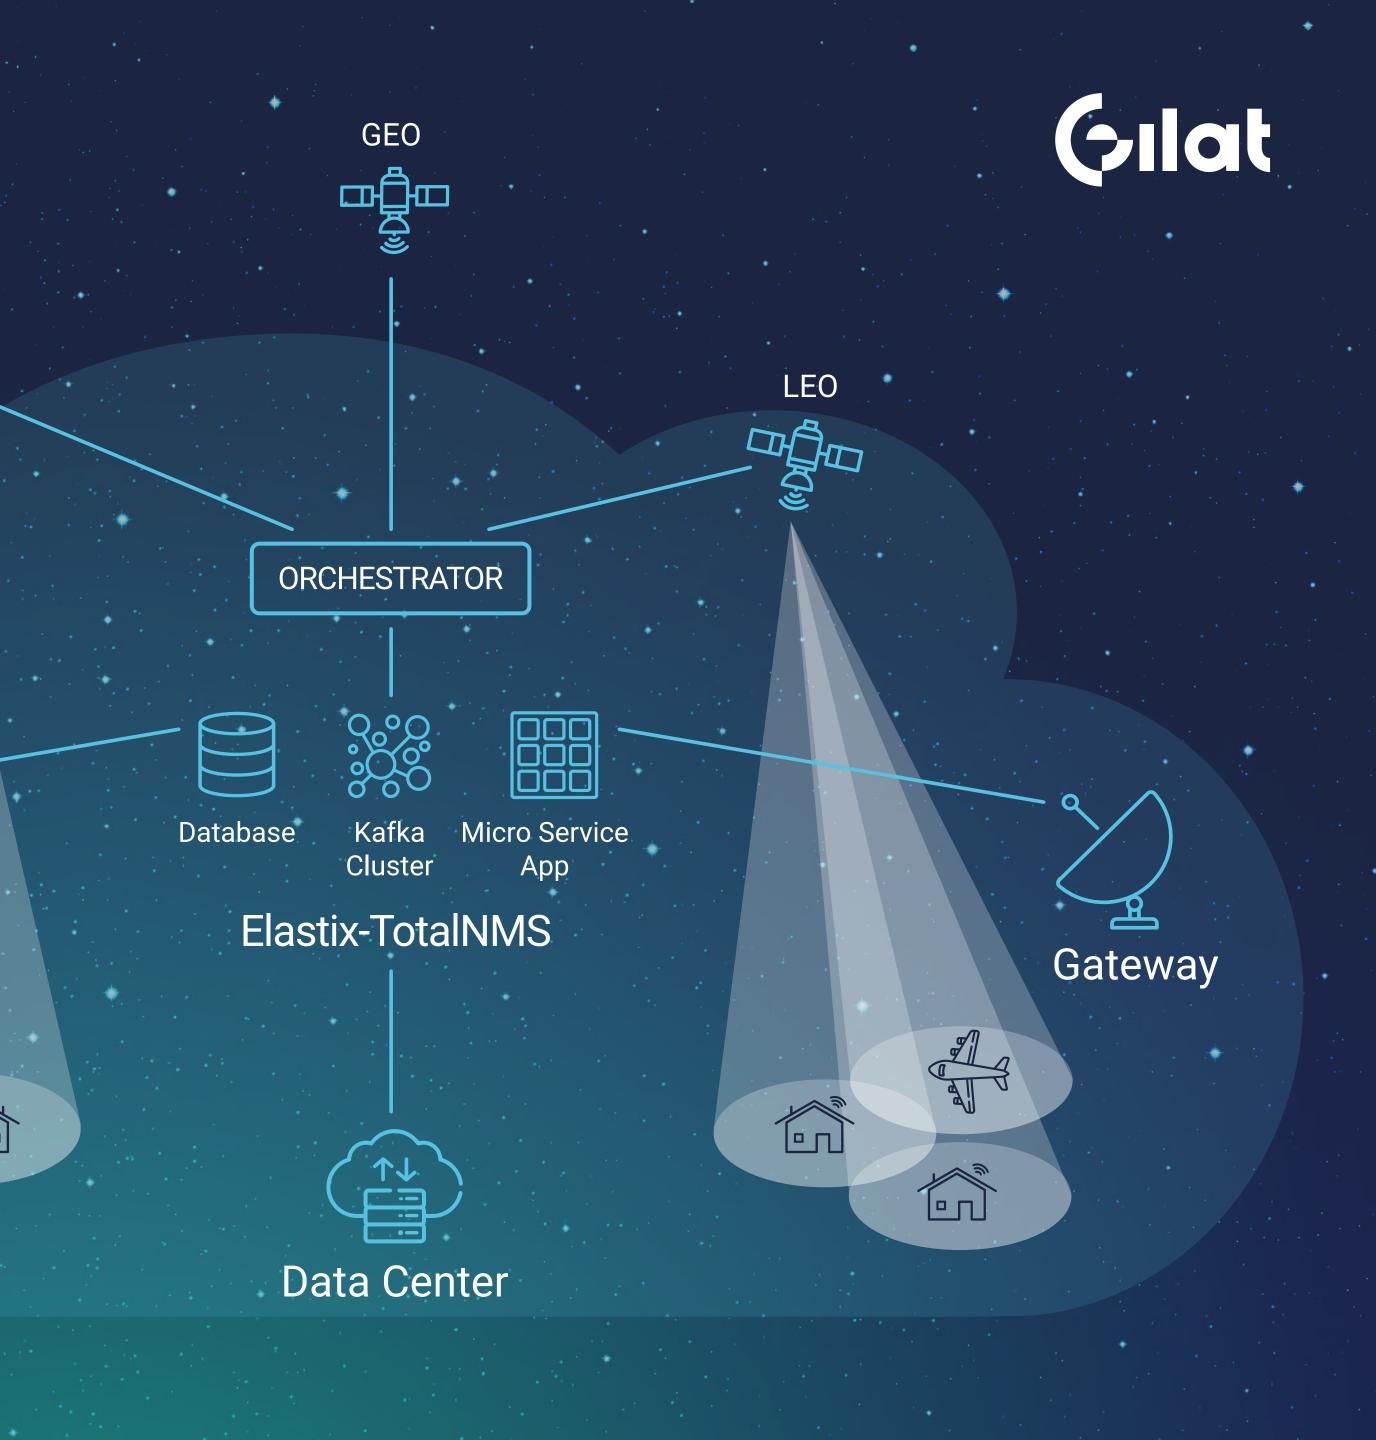

#### Skyedge IV Architected for the Cloud! Elastix-Architecture is ideal for maximizing throughput over laaS & PaaS cloud models

### Skyedge IV Architected for the Cloud! Elastix-TotalNMS features standard interfaces to cloud service orchestrators

MEO

#### **Elastix-TotalNMS**

# Skyedge IV

## Architected for the