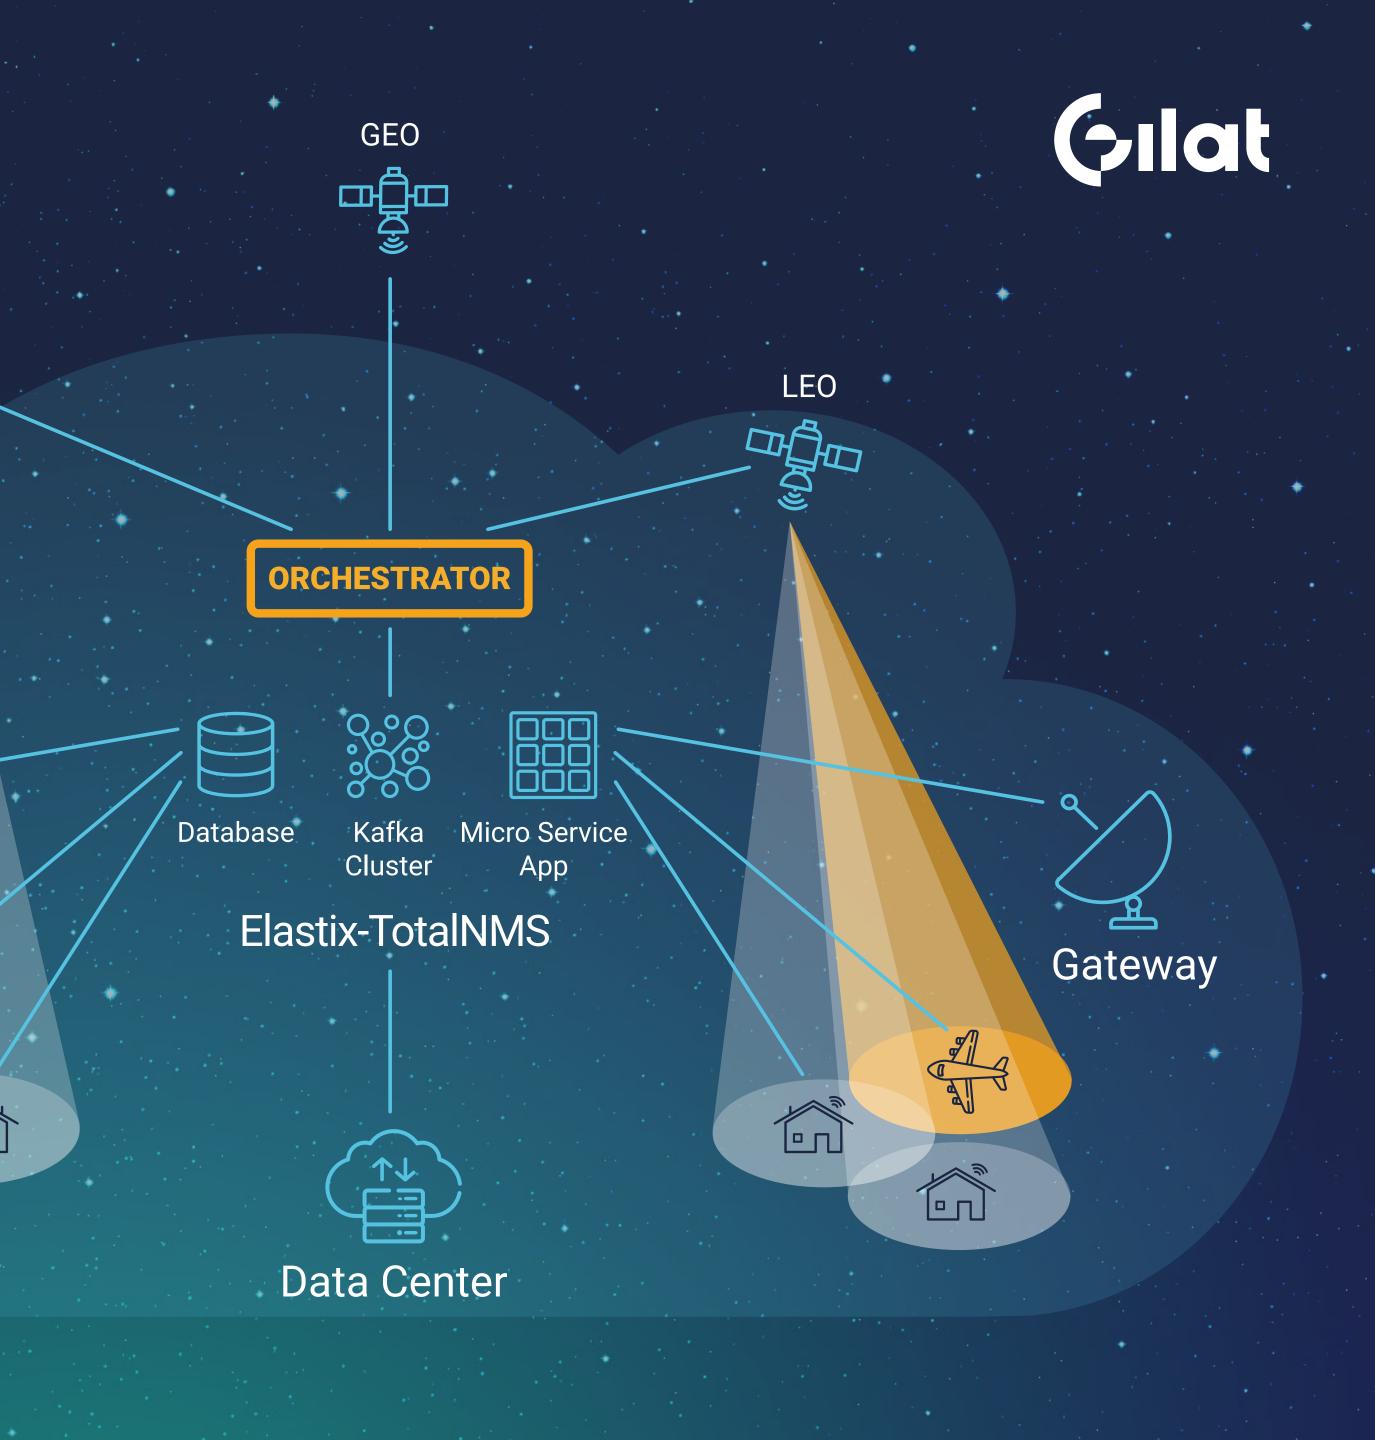

#### Skyedge IV Architected for the Cloud! Elastix-Architecture is ideal for maximizing throughput over laaS & PaaS cloud models

### Skyedge IV Architected for the Cloud! Elastix-TotalNMS features standard interfaces to cloud service orchestrators

MEO

#### **Elastix-TotalNMS**