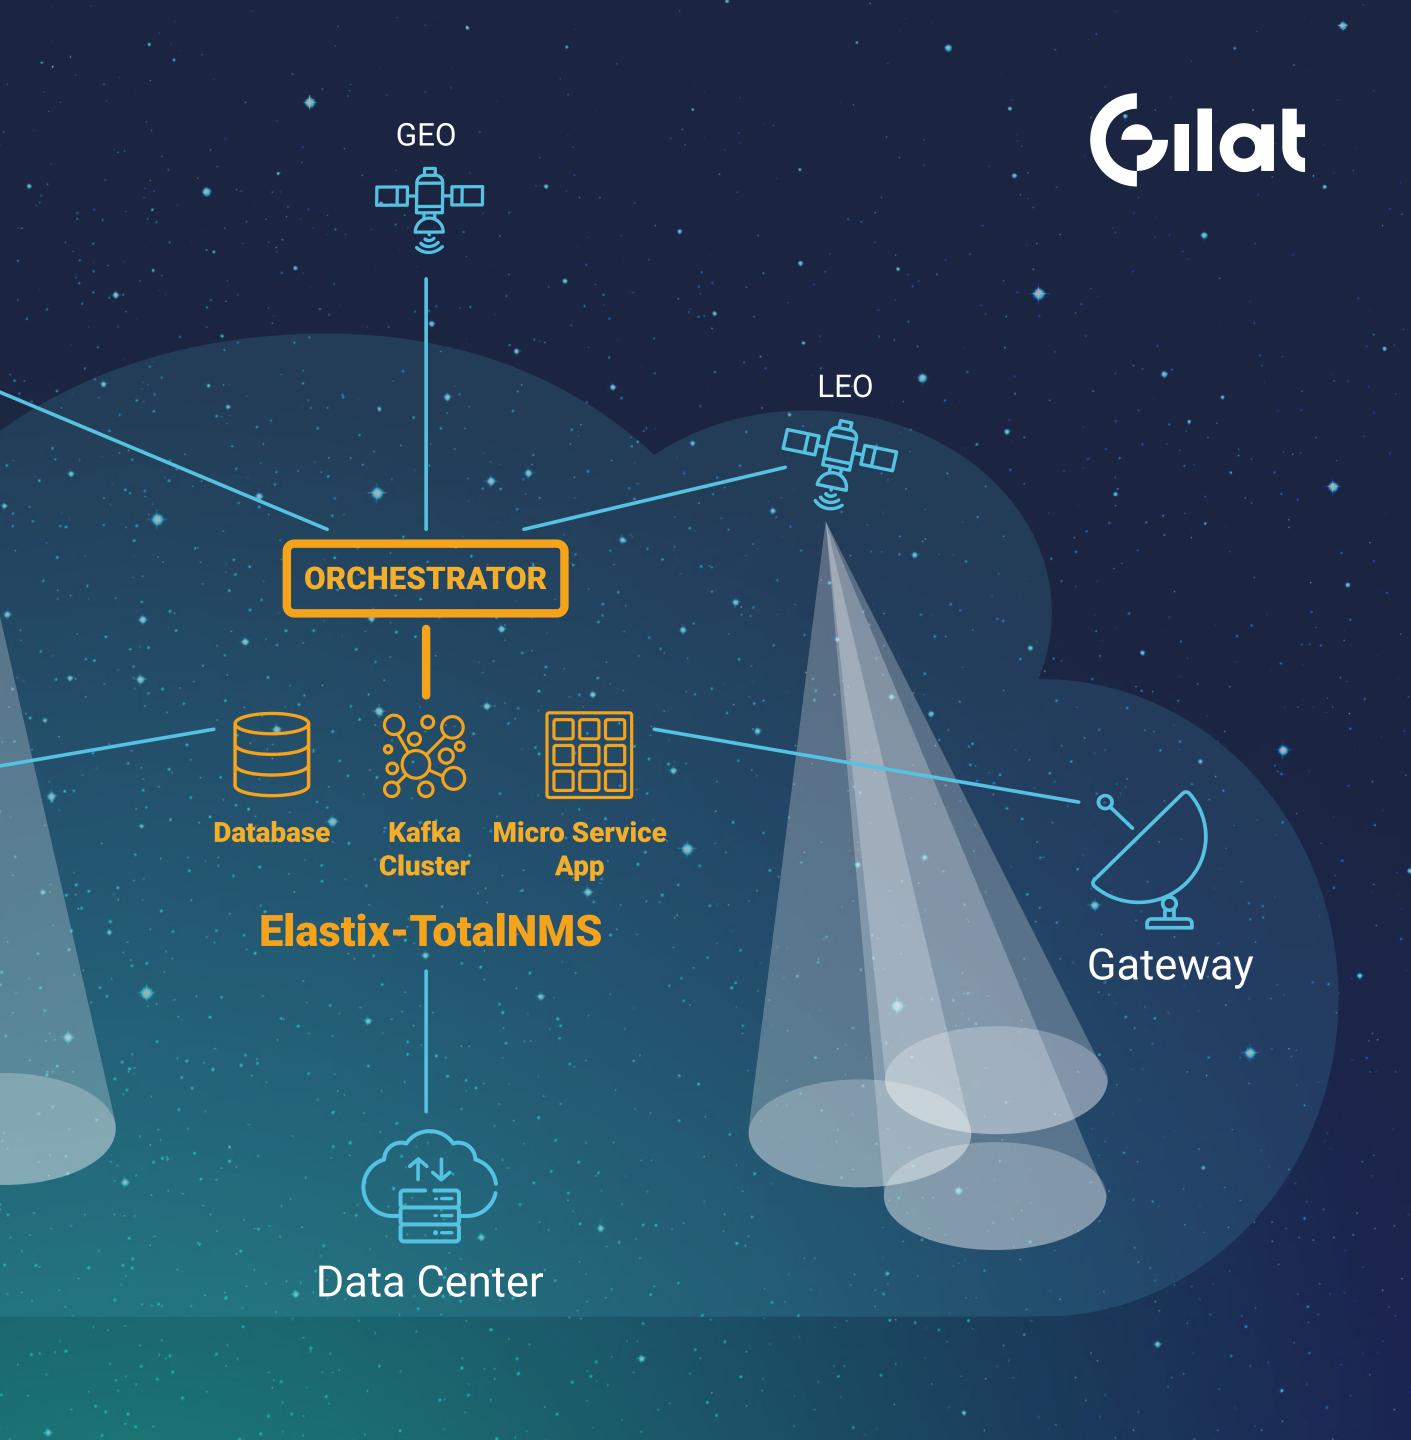

#### Skyedge IV Architected for the Cloud! Elastix-Architecture is ideal for maximizing throughput over laaS & PaaS cloud models

### Skyedge IV Architected for the Cloud! Elastix-TotalNMS features standard interfaces to cloud service orchestrators

MEO

#### **Elastix-TotalNMS**

# Skyedge IV

## Architected for the