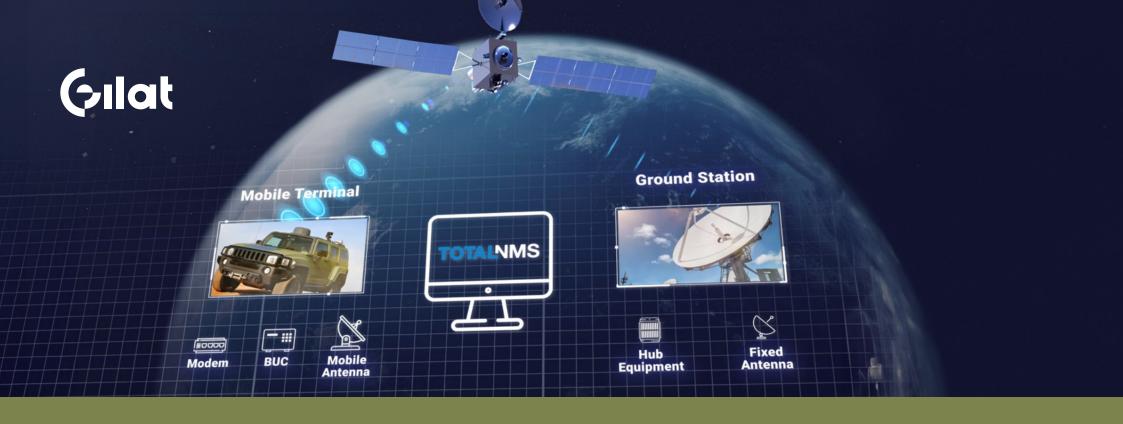

Point to point (SCPC/MCPC) modems provide TRANSEC and anti-jamming capabilities for multiple on-the-move / on-the-pause applications such as armored vehicles and manpacks.

Proven, lightweight terminals for UAVs optimized with advanced capabilities increasing system robustness and reliability.

Solid state power amplifiers (SSPA) for military applications including Endurance – a new family of SSPAs for the Gateway providing true "always-on" SATCOM.

End-to-end in-house SATCOM capabilities for land, sea and air missions including ruggedized antennas, VSATs, modems and SSPAs.