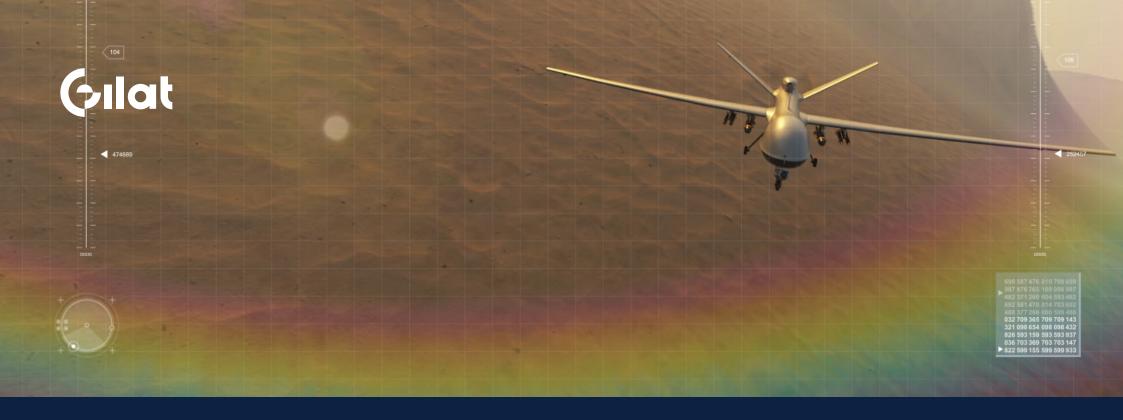

Point to point (SCPC/MCPC) modems provide TRANSEC and anti-jamming capabilities for multiple on-the-move / on-the-pause applications such as armored vehicles and manpacks.

Proven, lightweight terminals for UAVs optimized with advanced capabilities increasing system robustness and reliability.