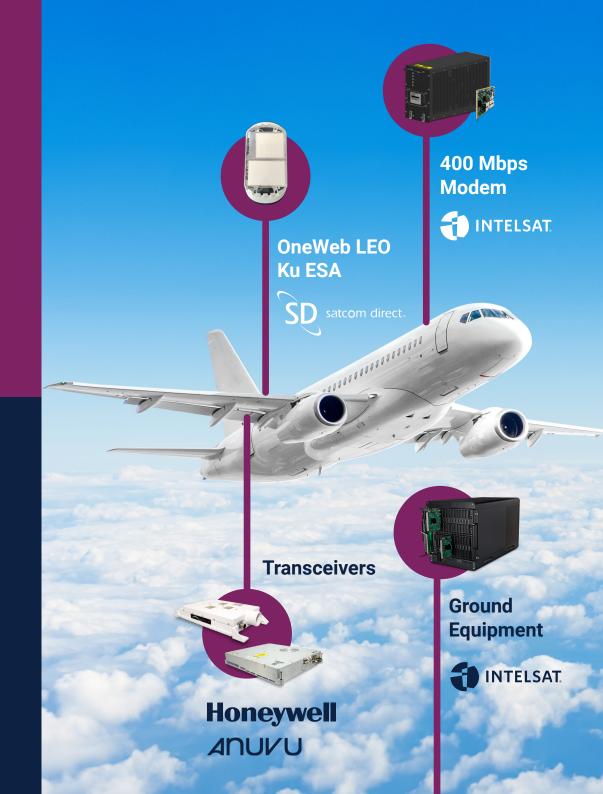

## Gılat

Chosen to deliver the highest possible bandwidth over LEO constellation

Next-generation ESA solutions from the aero leaders in IFC modems and SSPAs

## Gilat

Proven technology for multi-orbit operations on Ka or Ku bands

Industry-leading, compact low-profile terminal with best efficiency and performance

Continuous high-speed global coverage, supporting bandwidth-intensive applications and services

Reliable and ruggedized, built to address aviation quality standards