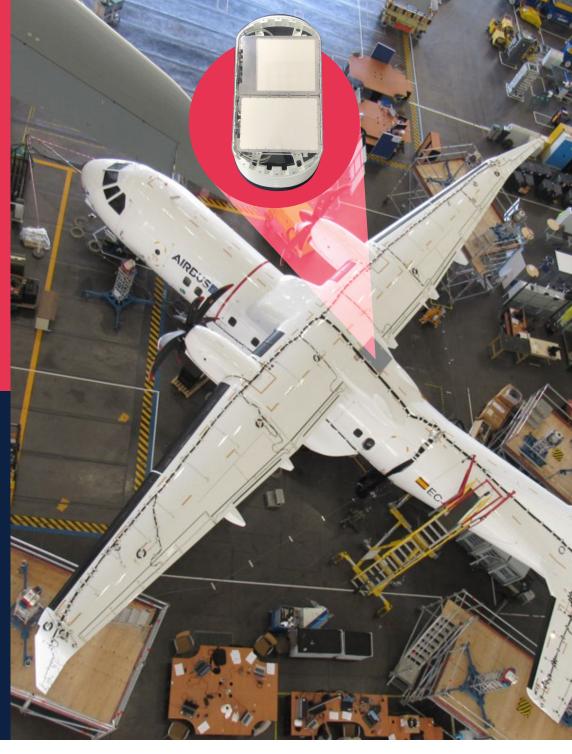

## Gilat

Proven inflight by Airbus Defense and Space as part of the European Commission Horizon 2020 initiative