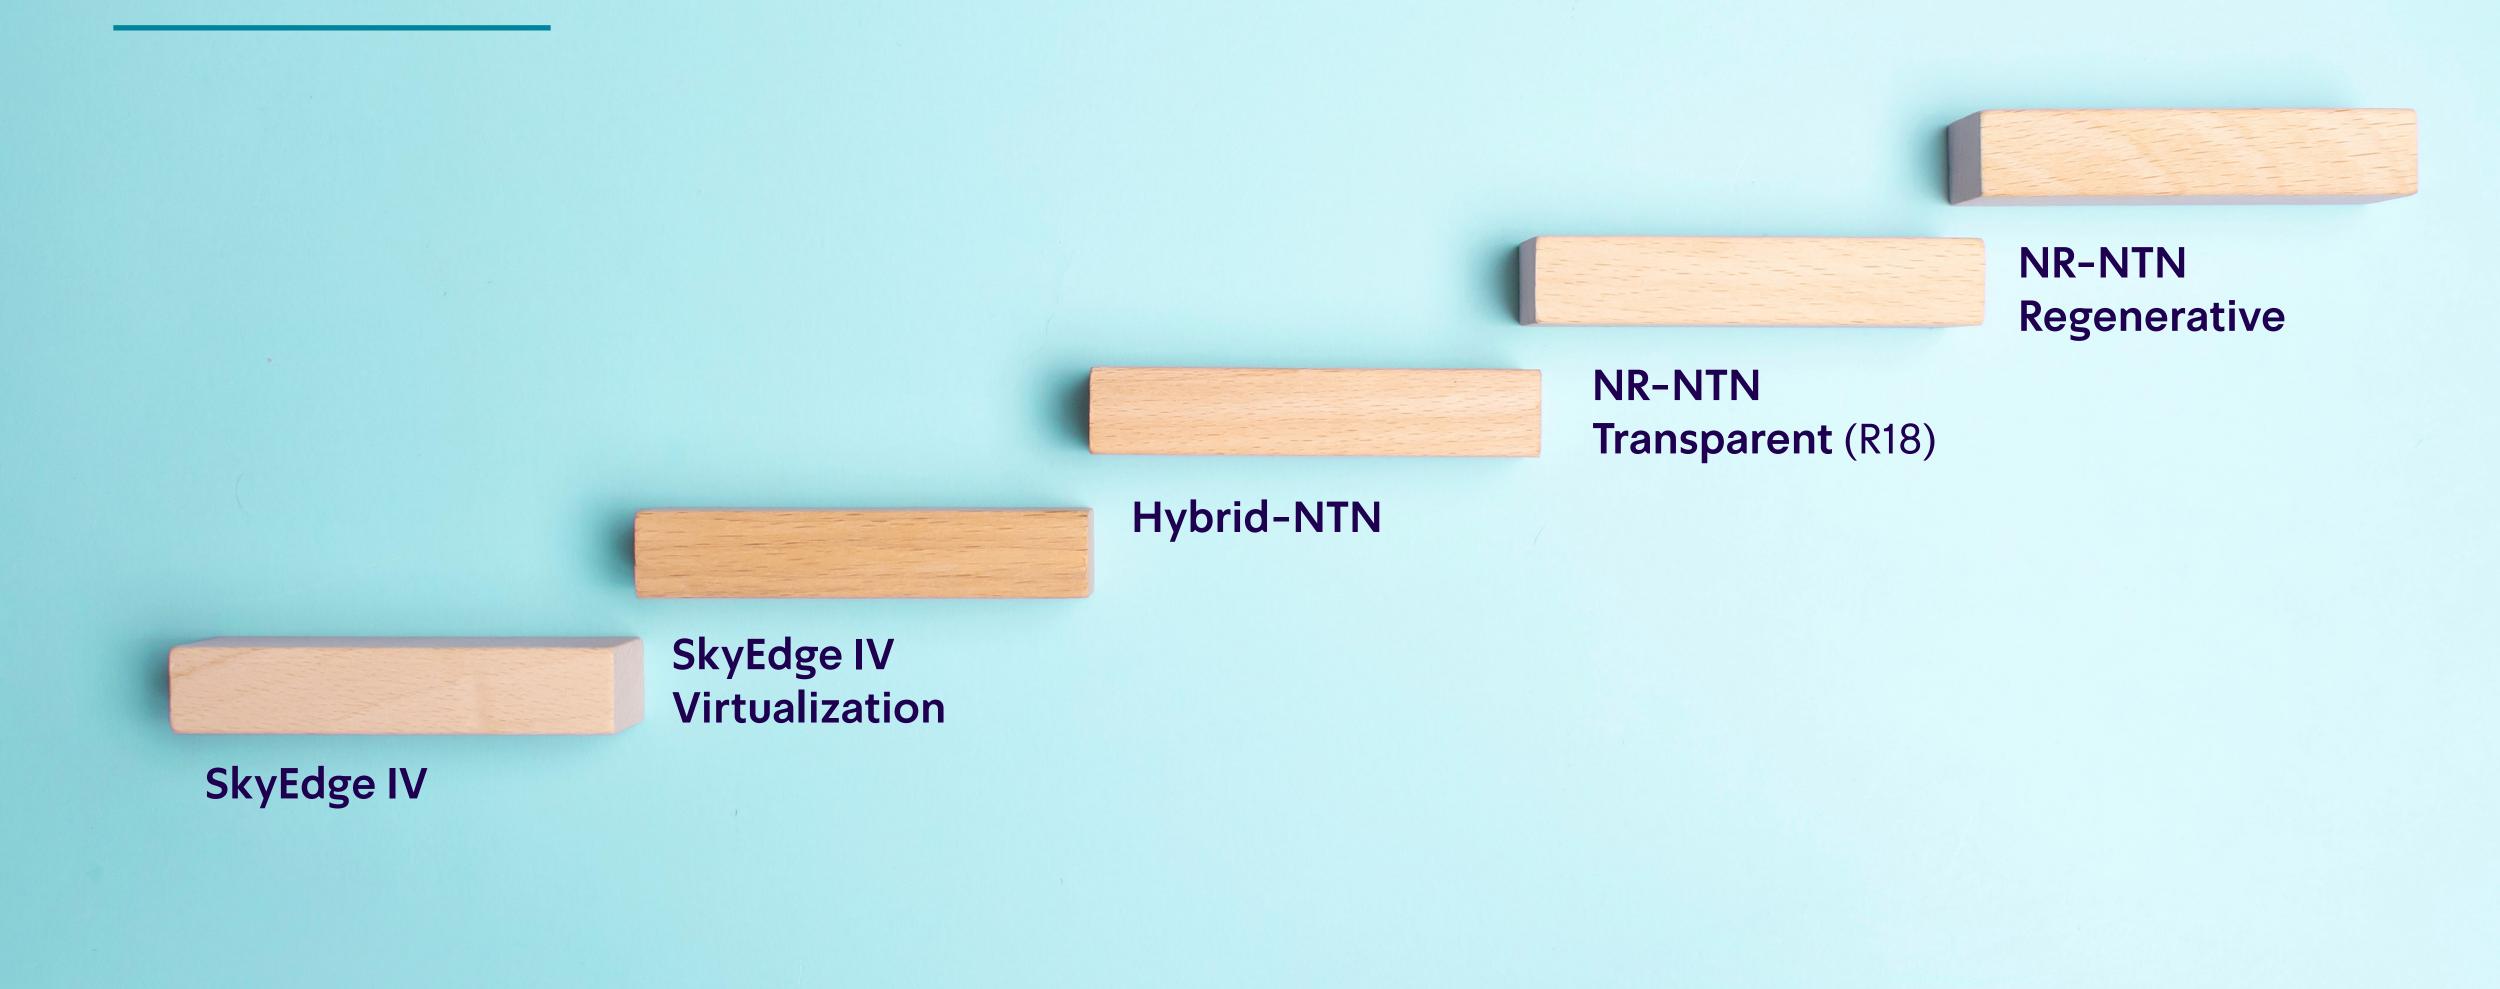

Gilat's leading SkyEdge IV platform was designed to apply future standards that ensure adaptability and integration across multiple waveforms

Gilat empowers customers to evolve strategically, preserving their current S2X investments and maintaining business

## operations, with a phased approach

SkyEdge IV is the proven new space revolution platform that supports multi-orbit operation and VHTS with an architecture enabling steady evolution to Cloud and 5G NTN