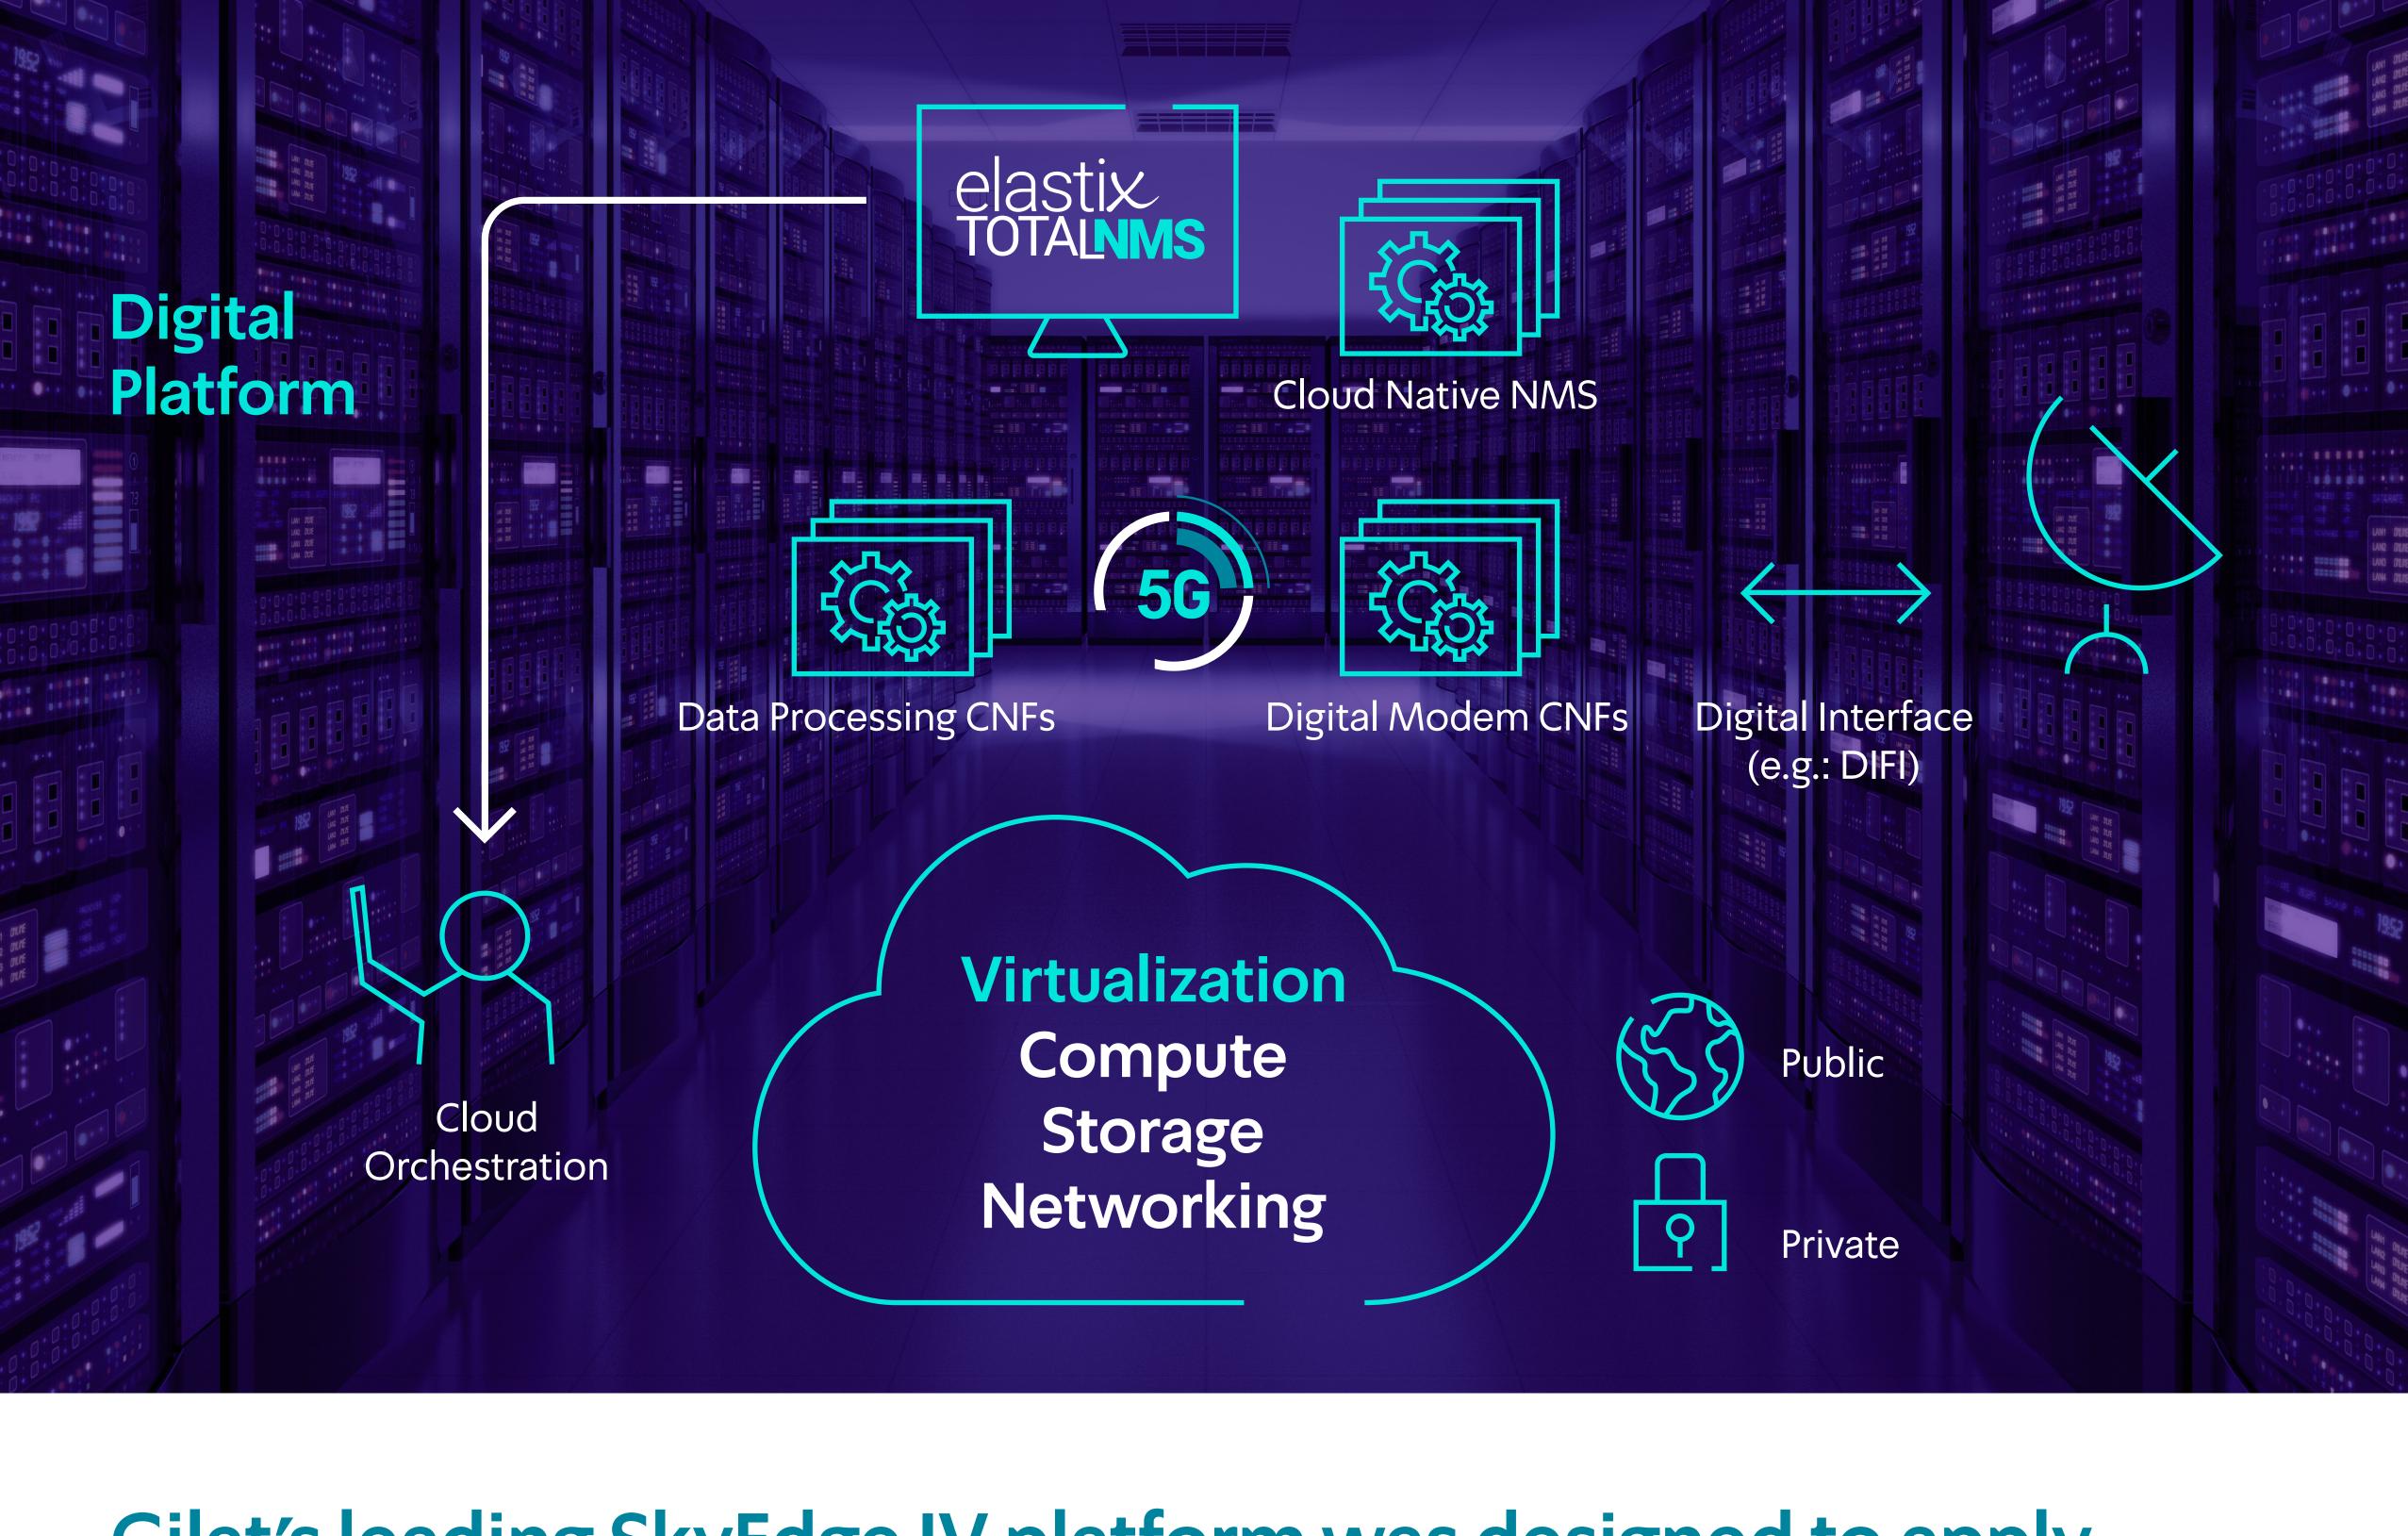

## SkyEdge IV's Elastix Total NMS was designed for both current S2X and 5G NTN platforms