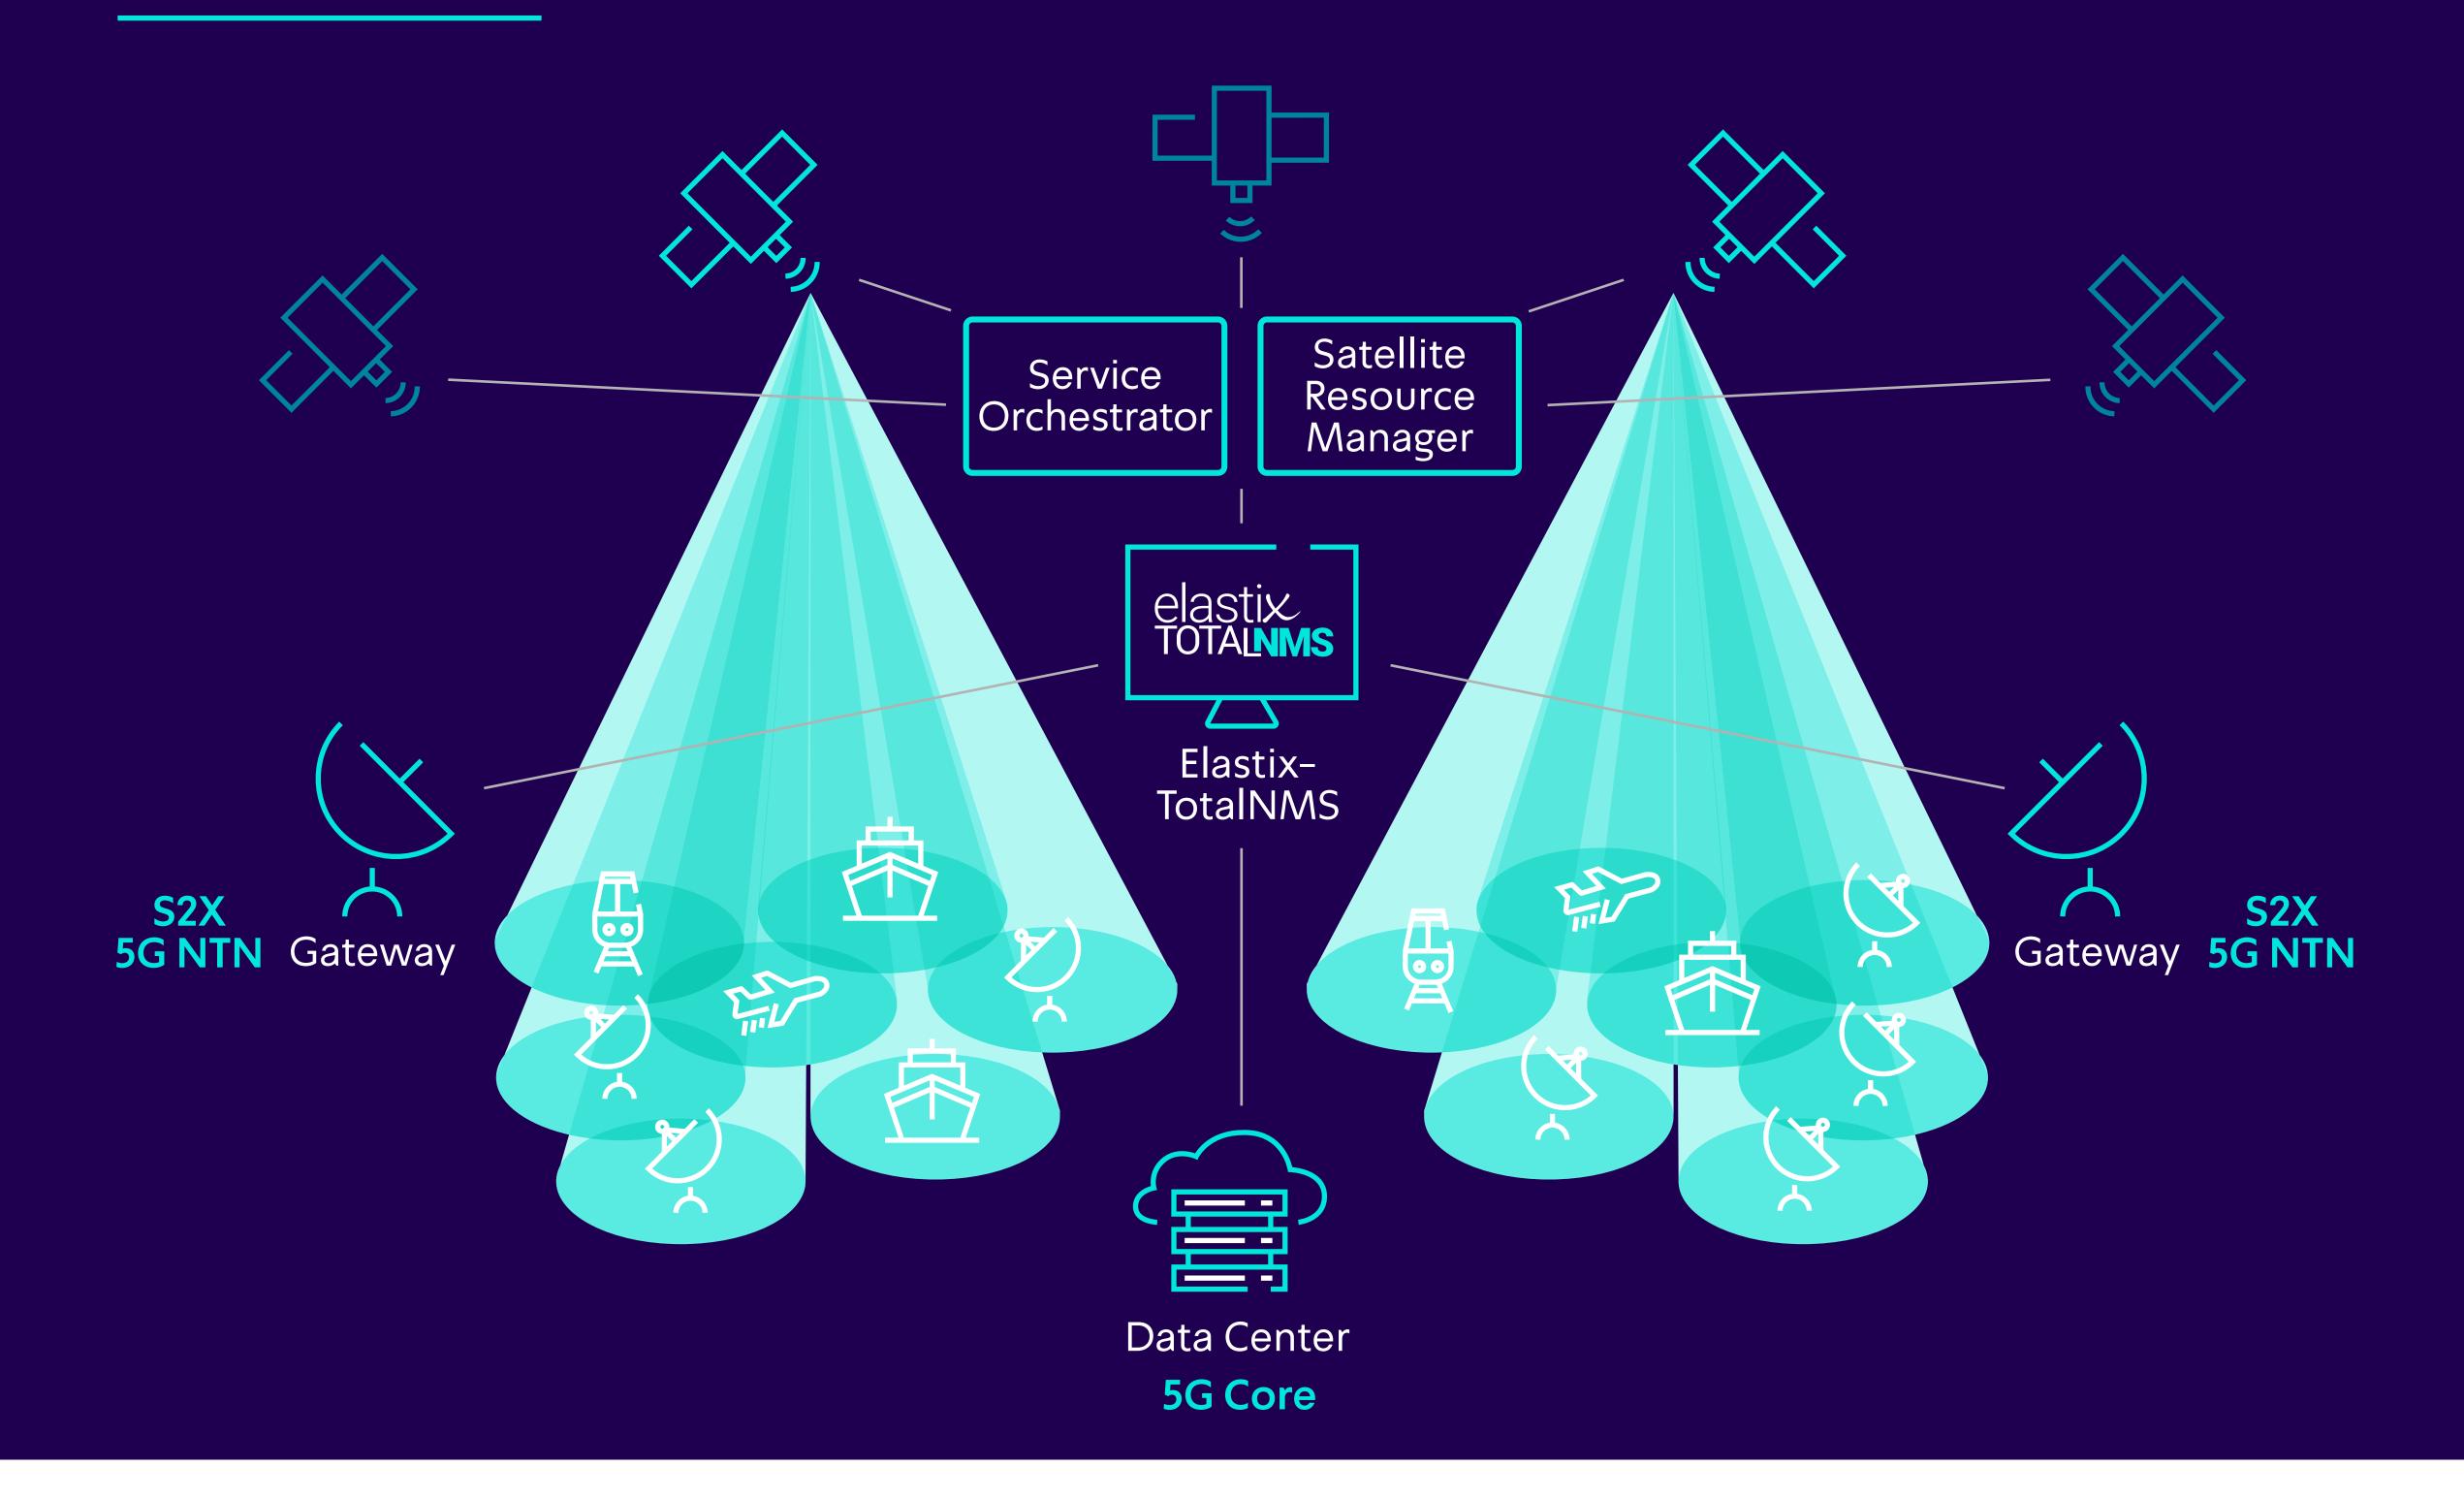

## SkyEdge IV's Elastix Total NMS was designed for both current S2X and 5G NTN platforms