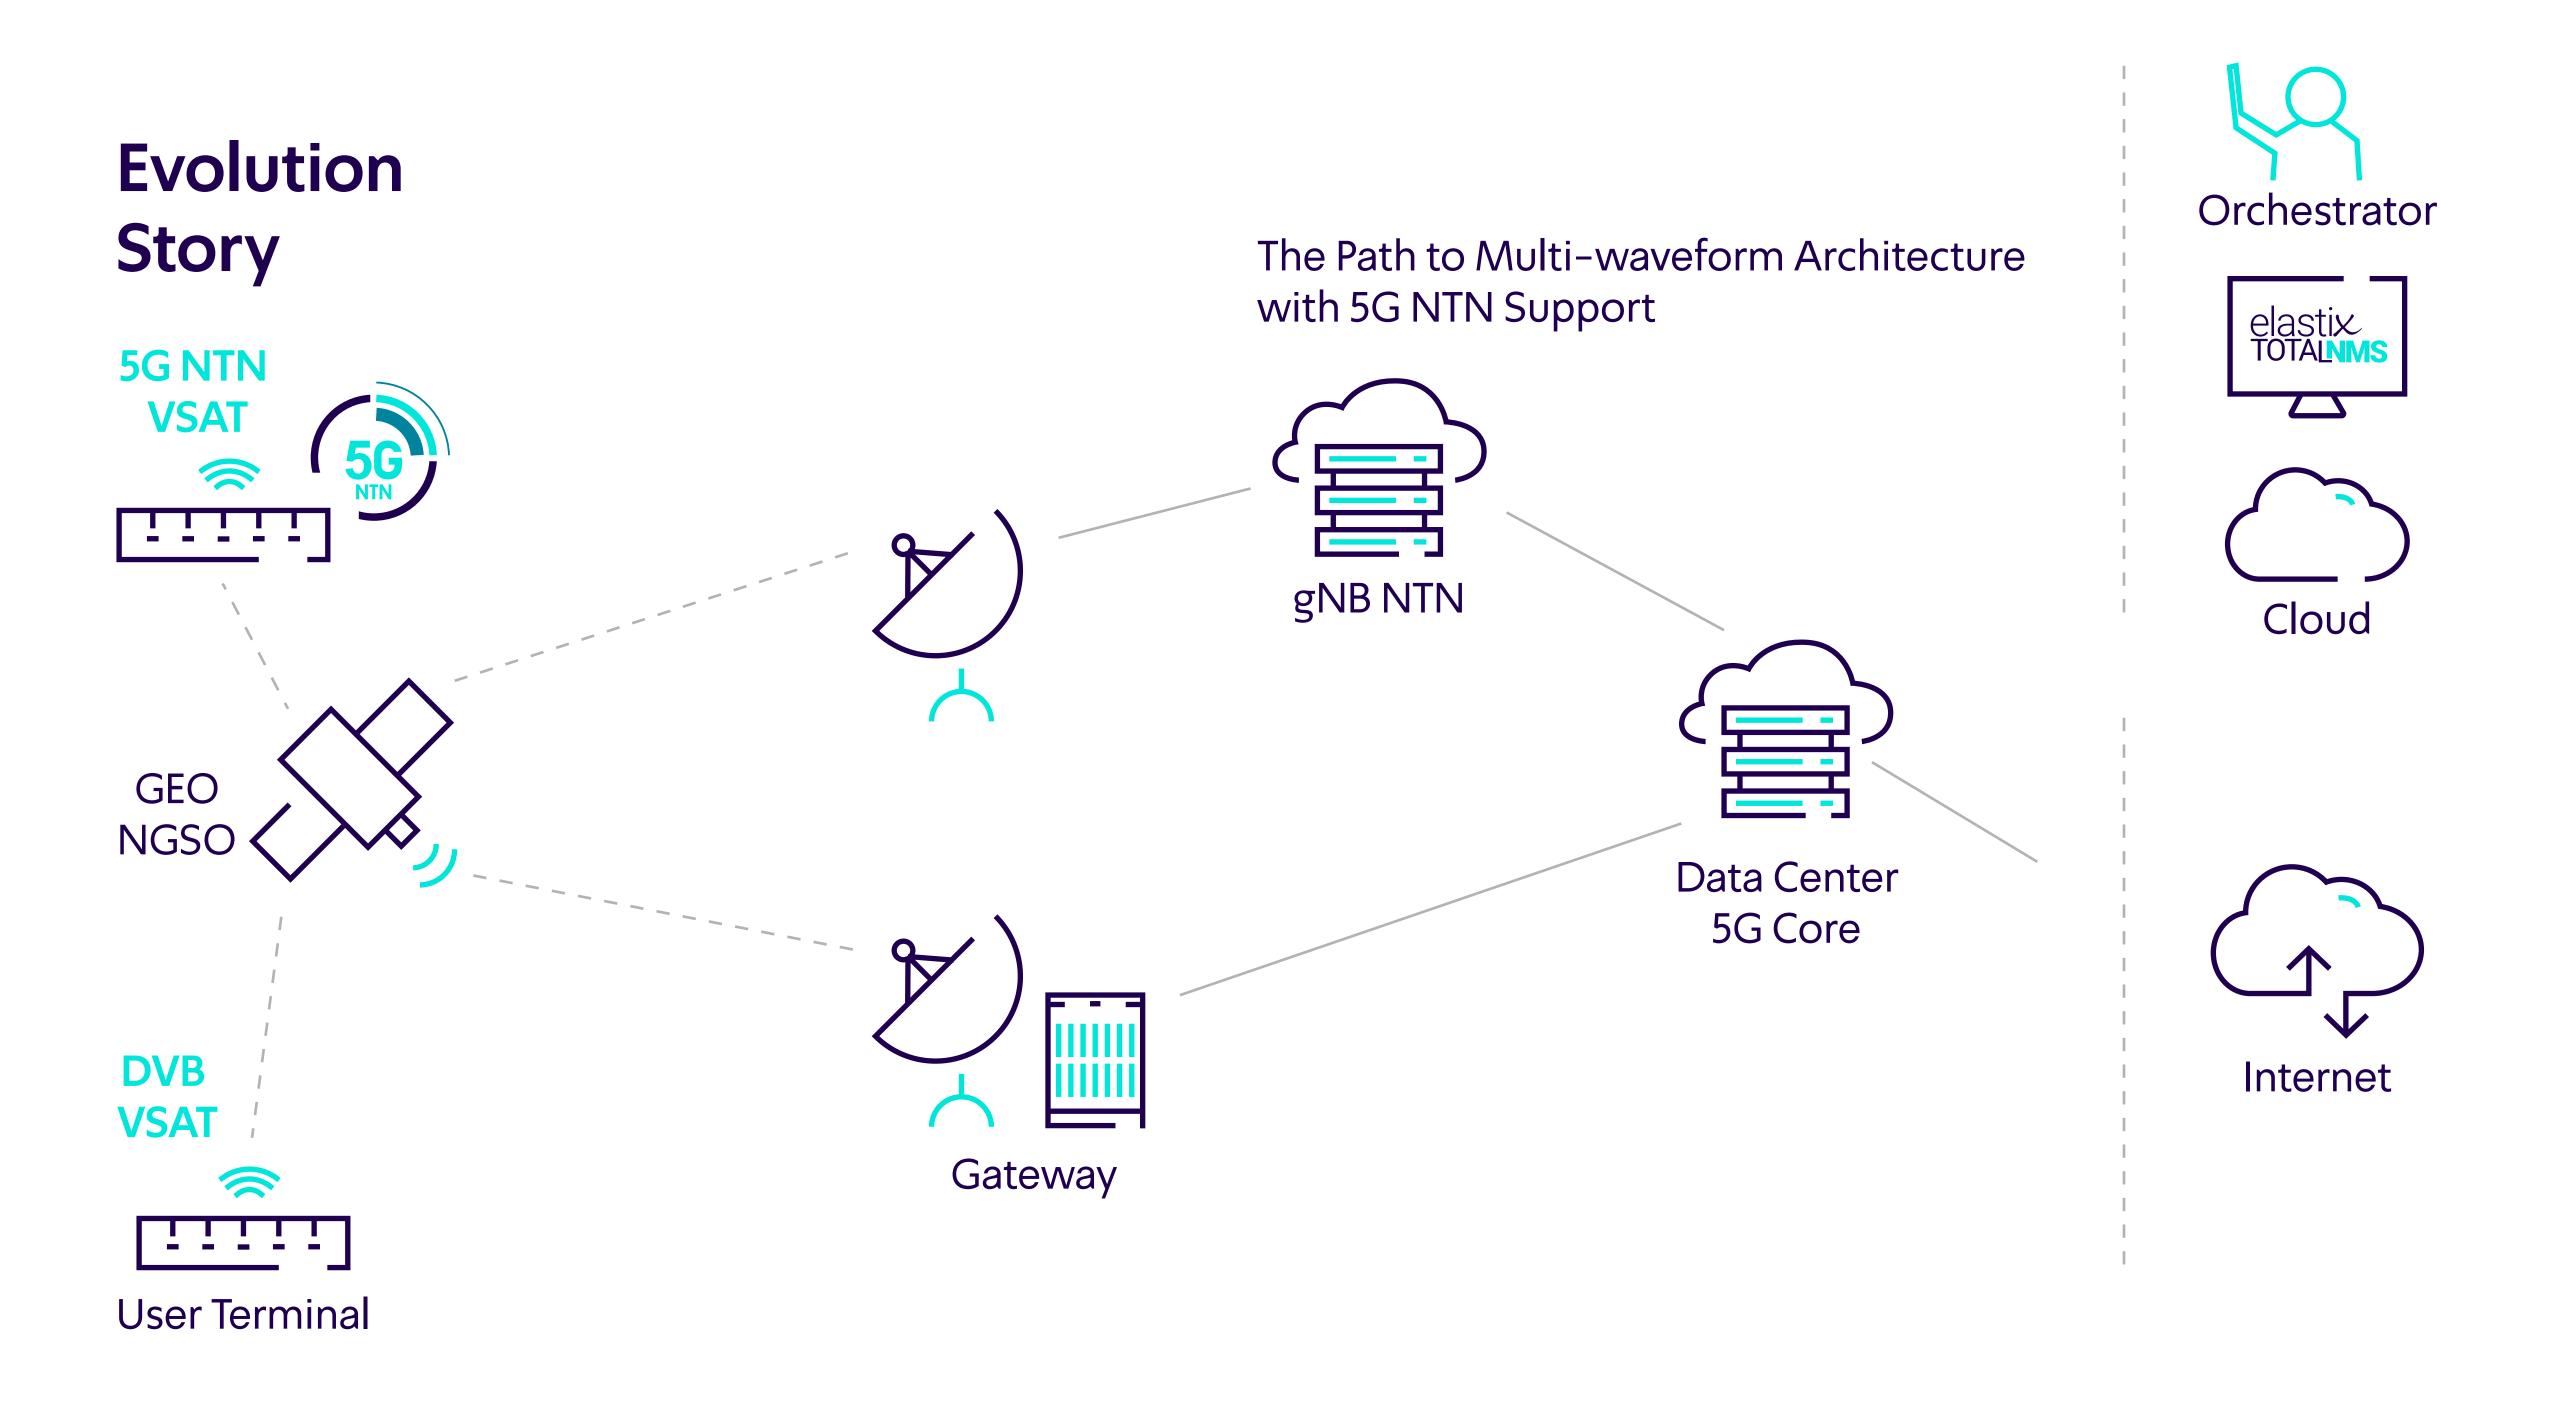

## SkyEdge IV Transition to Cloud and 5G NTN

Gilat is at the forefront of 5G NTN readiness, transitioning to a virtualized all-software platform that efficiently operates on standard, off-the-shelf hardware

Gilat's leading SkyEdge IV platform was designed to apply future standards that ensure adaptability and integration across multiple waveforms

Gilat empowers customers to evolve strategically, preserving their current S2X investments and maintaining business

## operations, with a phased approach

SkyEdge IV is the proven new space revolution platform that supports multi-orbit operation and VHTS with an architecture enabling steady evolution to Cloud and 5G NTN