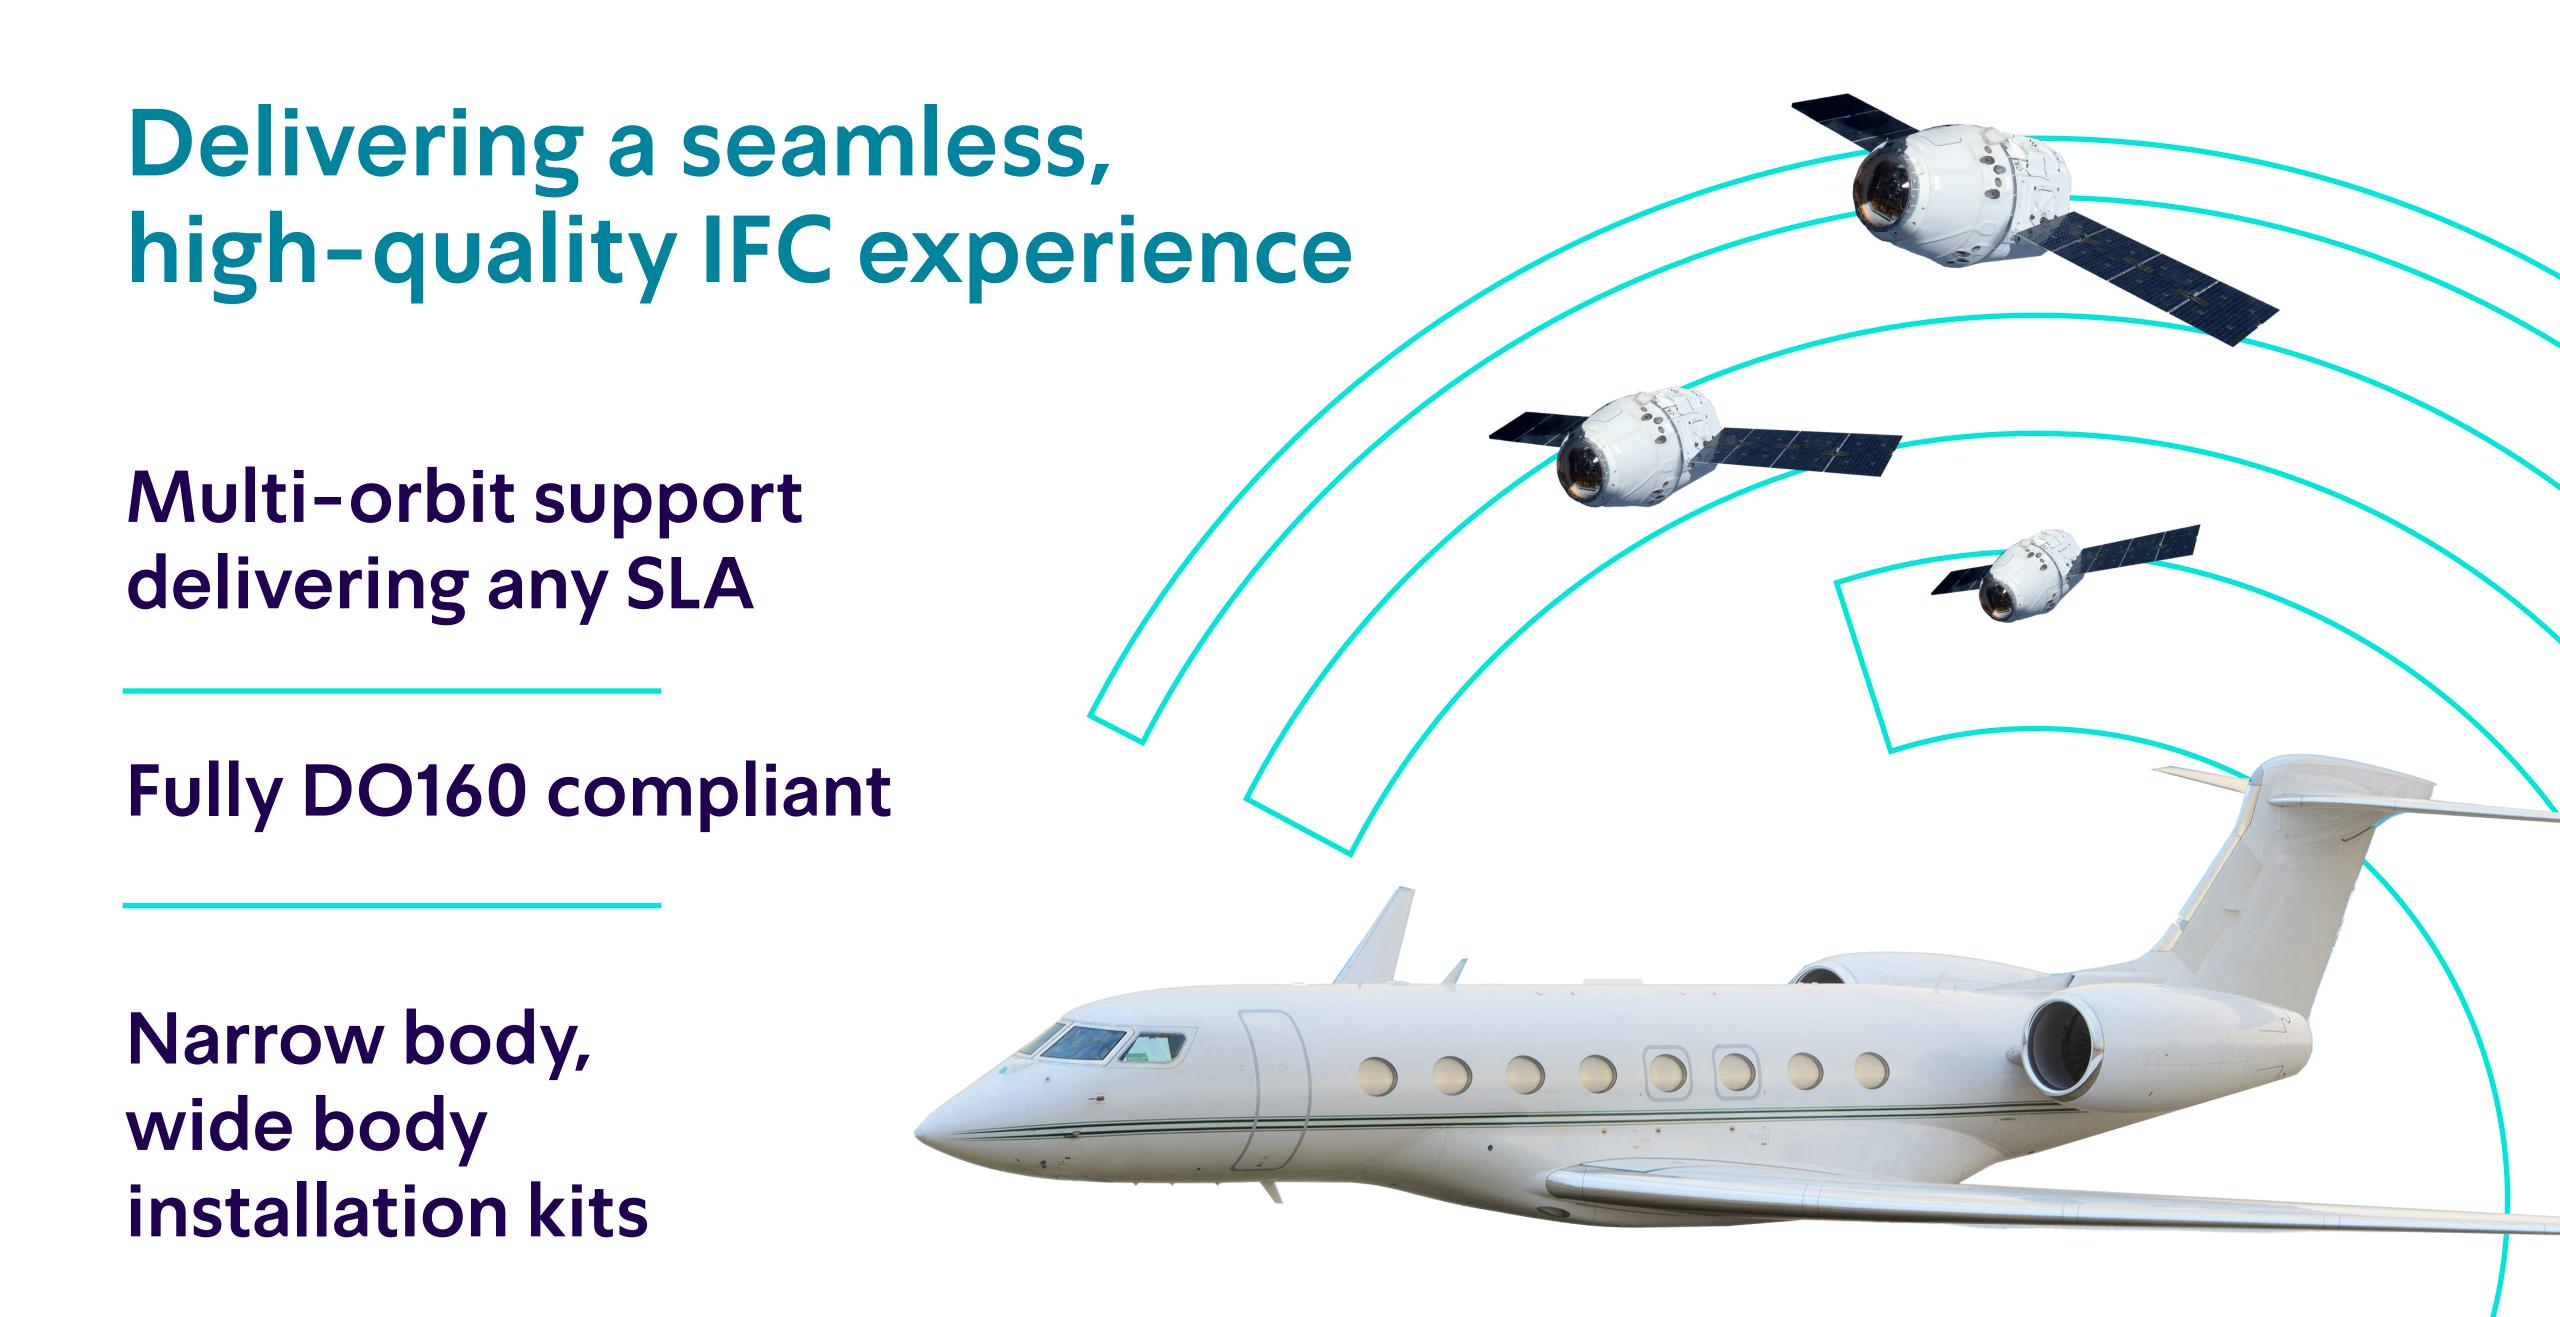

## Electronic Steered Antennas (ESA) – GEO/MEO/LEO

Transceivers -FCUs and KPSUs

Ku and Ka Bands

## Introducing Sidewinder, a full ESA for multi-orbit and LEO only solutions

Agnostic architecture allowing integration with any service providers

Low profile, no radome design – reduces aircraft installation and maintenance time, reducing Total Cost of Ownership (TCO) Superior performance